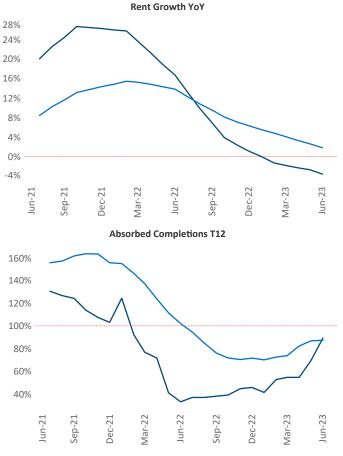

Multifamily housing demand has been positive with **11,542** net units absorbed over the past twelve months. This is up 8,077 ▲ units from the previous year's gain of **3,465** ▲ absorbed units.

**Employment** in Phoenix has grown by **2.1%** A over the past 12 months, while hourly wages have risen by 2.4% A YoY to \$32.11 according to the Bureau of Labor Statistics.