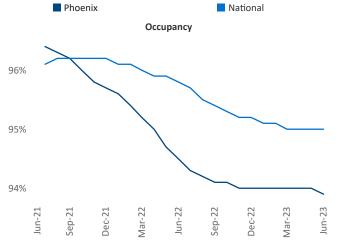

Phoenix is the 10th largest multifamily market with 336,847 completed units and 127,910 units in development, 37,606 of which have already broken ground.

New lease asking **rents** are at **\$1,615**, down **-3.5% T** from the previous year placing Phoenix at 120th overall in year-over-year rent growth.

Multifamily housing demand has been positive with **11,542** net units absorbed over the past twelve months. This is up 8,077 ▲ units from the previous year's gain of **3,465** ▲ absorbed units.

**Employment** in Phoenix has grown by **2.1%** A over the past 12 months, while hourly wages have risen by 2.4% A YoY to \$32.11 according to the Bureau of Labor Statistics.