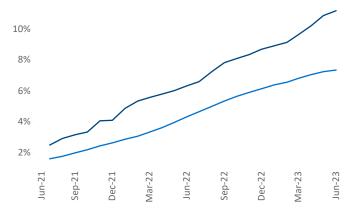

Phoenix is the 10th largest multifamily market with 336,847 completed units and 127,910 units in development, 37,606 of which have already broken ground.

New lease asking **rents** are at **\$1,615**, down **-3.5% T** from the previous year placing Phoenix at 120th overall in year-over-year rent growth.