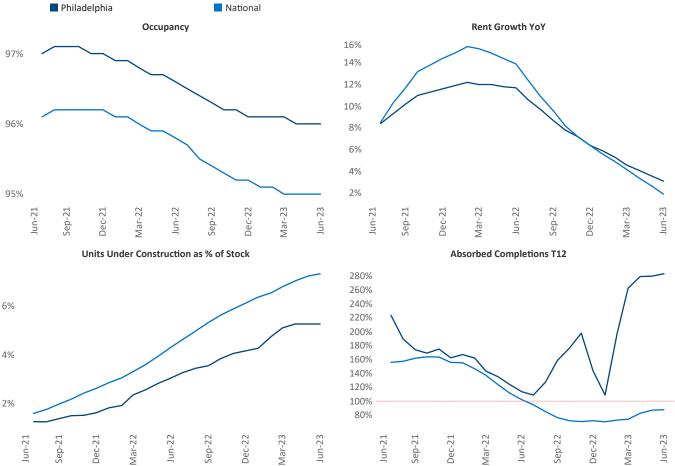

New lease asking **rents** are at \$1,724, up 3.1% ▲ from the previous year placing Philadelphia at 64th overall in year-over-year rent growth.

Multifamily housing **demand** has been positive with **8,240** ▲ net units absorbed over the past twelve months. This is up **1,190** ▲ units from the previous year's gain of **7,050** ▲ absorbed units.

**Employment** in Philadelphia has grown by **3.0%** ▲ over the past 12 months, while hourly wages have risen by **2.1%** ▲ YoY to **\$33.71** according to the *Bureau of Labor Statistics*.