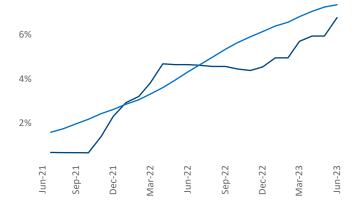

Contacts

Jeff Adler Vice President Jeff.Adler@yardi.com

Razvan Cimpean **SEO Engineer** Razvan-I.Cimpean@yardi.com Pensacola June 2023

Pensacola is the 85th largest multifamily market with 40,382 completed units and 25,785 units in development, 2,726 of which have already broken ground.