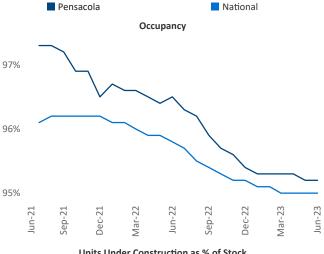

New lease asking **rents** are at \$1,561, up 0.5% ▲ from the previous year placing Pensacola at 98th overall in year-over-year rent growth.

Multifamily housing demand has been positive with **1,881** ▲ net units absorbed over the past twelve months. This is up 50 ▲ units from the previous year's gain of **1,831** ▲ absorbed units.

**Employment** in Pensacola has grown by **3.1%** ▲ over the past 12 months, while hourly wages have risen by 3.9% A YoY to \$27.93 according to the Bureau of Labor Statistics.