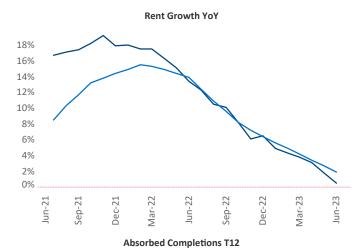

New lease asking **rents** are at \$1,561, up 0.5% ▲ from the previous year placing Pensacola at 98th overall in year-over-year rent growth.

Multifamily housing demand has been positive with **1,881** ▲ net units absorbed over the past twelve months. This is up 50 ▲ units from the previous year's gain of **1,831** ▲ absorbed units.