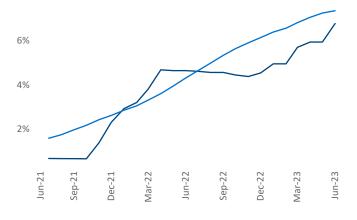

**Pensacola** is the **85th** largest multifamily market with **40,382** completed units and **25,785** units in development, **2,726** of which have already broken ground.

New lease asking **rents** are at **\$1,561**, up **0.5%** ▲ from the previous year placing Pensacola at **98th** overall in year-over-year rent growth.

Multifamily housing **demand** has been positive with **1,881**  $\blacktriangle$  net units absorbed over the past twelve months. This is up **50**  $\blacktriangle$  units from the previous year's gain of **1,831**  $\blacktriangle$  absorbed units.