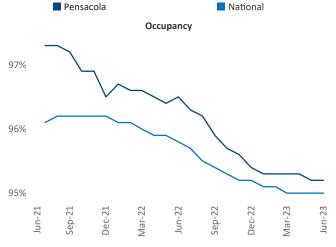

neva

10

Pensacola June 2023

**Pensacola** is the **85th** largest multifamily market with **40,382** completed units and **25,785** units in development, **2,726** of which have already broken ground.

New lease asking **rents** are at **\$1,561**, up **0.5%** ▲ from the previous year placing Pensacola at **98th** overall in year-over-year rent growth.

Multifamily housing **demand** has been positive with **1,881**  $\blacktriangle$  net units absorbed over the past twelve months. This is up **50**  $\blacktriangle$  units from the previous year's gain of **1,831**  $\blacktriangle$  absorbed units.

**Employment** in Pensacola has grown by **3.1%** ▲ over the past 12 months, while hourly wages have risen by **3.9%** ▲ YoY to **\$27.93** according to the *Bureau of Labor Statistics*.









## DISCLAIMER

ALTHOUGH EVERY EFFORT IS MADE TO ENSURE THE ACCURACY, TIMELINESS AND COMPLETENESS OF THE INFORMATION PROVIDED IN THIS PUBLICATION, THE INFORMATION IS PROVIDED "AS IS" AND YARDI MATRIX DOES NOT GUARANTEE, WARRANT, REPRESENT OR UNDERTAKE THAT THE INFORMATION PROVIDED IS CORRECT, ACCURATE, CURRENT OR COMPLETE. YARDI MATRIX IS NOT LIABLE FOR ANY LOSS, CLAIM, OR DEMAND ARISING DIRECTLY OR INDIRECTLY FROM ANY USE OR RELIANCE UPON THE INFORMATION CONTAINED HEREIN.

## **COPYRIGHT NOTICE**

This document, publication and/or presentation (collectively, 'document') is protected by copyright, trademark and other intellectual property laws. Use of this document is subject to the terms and conditions of Yardi Systems, Inc. dba Yardi Matrix's Terms of Use <a href="http://www.yardi