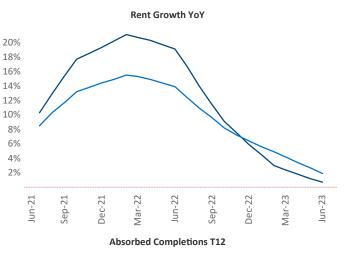

New lease asking **rents** are at **\$2,716**, up **0.7%** from the previous year placing Orange County at 94th overall in year-over-year rent growth.

Multifamily housing demand has been negative with -342 vert units absorbed over the past twelve months. This is down **-2,094** ▼ units from the previous year's gain of 1,752 A absorbed units.