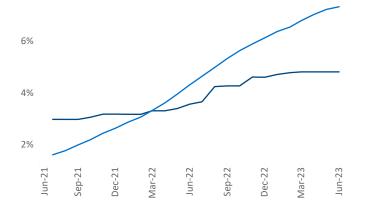

## Contacts

Razvan Cimpean SEO Engineer Razvan-I.Cimpean@yardi.com

June 2023

Orange County is the 24th largest multifamily market with 210,796 completed units and 41,769 units in development, **10,122** of which have already broken ground.