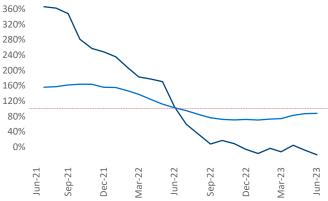

New lease asking **rents** are at **\$2,716**, up **0.7%** from the previous year placing Orange County at 94th overall in year-over-year rent growth.

Multifamily housing demand has been negative with -342 vert units absorbed over the past twelve months. This is down **-2,094** ▼ units from the previous year's gain of 1,752 A absorbed units.