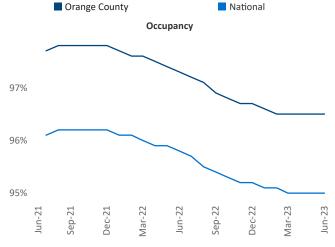

## Contacts

Razvan Cimpean SEO Engineer Razvan-I.Cimpean@yardi.com

June 2023

Orange County is the 24th largest multifamily market with 210,796 completed units and 41,769 units in development, **10,122** of which have already broken ground.

New lease asking **rents** are at **\$2,716**, up **0.7%** from the previous year placing Orange County at 94th overall in year-over-year rent growth.

Multifamily housing demand has been negative with -342 vert units absorbed over the past twelve months. This is down **-2,094** ▼ units from the previous year's gain of 1,752 A absorbed units.

**Employment** in Orange County has grown by **2.4%** A over the past 12 months, while hourly wages have fallen by -2.1% VoY to \$36.76 according to the Bureau of Labor Statistics.





**Orange County**