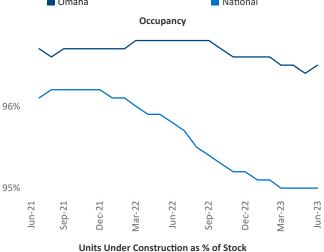

nt <u>Jeff.Adler@yardi.com</u> Razvan Cimpean SEO Engineer Razvan-I.Cimpean@yardi.com Omaha June 2023

**Omaha** is the **51st** largest multifamily market with **89,384** completed units and **30,192** units in development, **7,509** of which have already broken ground.

New lease asking **rents** are at \$1,182, up 6.3% ▲ from the previous year placing Omaha at 17th overall in year-over-year rent growth.

Multifamily housing **demand** has been positive with **2,489** ▲ net units absorbed over the past twelve months. This is up **391** ▲ units from the previous year's gain of **2,098** ▲ absorbed units.

**Employment** in Omaha has grown by **2.4%** ▲ over the past 12 months, while hourly wages have risen by **4.8%** ▲ YoY to **\$31.46** according to the *Bureau of Labor Statistics*.











## **DISCLAIMER**

ALTHOUGH EVERY EFFORT IS MADE TO ENSURE THE ACCURACY, TIMELINESS AND COMPLETENESS OF THE INFORMATION PROVIDED IN THIS PUBLICATION, THE INFORMATION IS PROVIDED "AS IS" AND YARDI MATRIX DOES NOT GUARANTEE, WARRANT, REPRESENT OR UNDERTAKE THAT THE INFORMATION PROVIDED IS CORRECT, ACCURATE, CURRENT OR COMPLETE. YARDI MATRIX IS NOT LIABLE FOR ANY LOSS, CLAIM, OR DEMAND ARISING DIRECTLY OR INDIRECTLY FROM ANY USE OR RELIANCE UPON THE INFORMATION CONTAINED HEREIN.

## **COPYRIGHT NOTICE**

This document, publication and/or presentation (collectively, 'document') is protected by copyright, trademark and other intellectual property laws. Use of this document is subject to the terms and conditions of Yardi Systems, Inc. dba Yardi Matrix's Terms of Use <a href="http://www.y