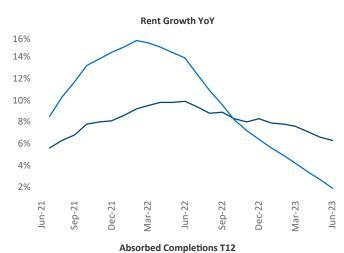

New lease asking **rents** are at \$1,182, up 6.3% ▲ from the previous year placing Omaha at 17th overall in year-over-year rent growth.

Multifamily housing **demand** has been positive with **2,489** ▲ net units absorbed over the past twelve months. This is up **391** ▲ units from the previous year's gain of **2,098** ▲ absorbed units.