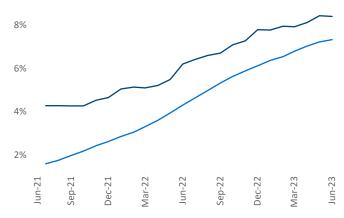

<u>Jeff.Adler@yardi.com</u> Razvan Cimpean SEO Engineer Razvan-I.Cimpean@yardi.com Omaha June 2023

**Omaha** is the **51st** largest multifamily market with **89,384** completed units and **30,192** units in development, **7,509** of which have already broken ground.

New lease asking **rents** are at \$1,182, up 6.3% ▲ from the previous year placing Omaha at 17th overall in year-over-year rent growth.

Multifamily housing **demand** has been positive with **2,489** ▲ net units absorbed over the past twelve months. This is up **391** ▲ units from the previous year's gain of **2,098** ▲ absorbed units.

**Employment** in Omaha has grown by **2.4%** ▲ over the past 12 months, while hourly wages have risen by **4.8%** ▲ YoY to **\$31.46** according to the *Bureau of Labor Statistics*.











## **DISCLAIMER**

ALTHOUGH EVERY EFFORT IS MADE TO ENSURE THE ACCURACY, TIMELINESS AND COMPLETENESS OF THE INFORMATION PROVIDED IN THIS PUBLICATION, THE INFORMATION IS PROVIDED "AS IS" AND YARDI MATRIX DOES NOT GUARANTEE, WARRANT, REPRESENT OR UNDERTAKE THAT THE INFORMATION PROVIDED IS CORRECT, ACCURATE, CURRENT OR COMPLETE. YARDI MATRIX IS NOT LIABLE FOR ANY LOSS, CLAIM, OR DEMAND ARISING DIRECTLY OR INDIRECTLY FROM ANY USE OR RELIANCE UPON THE INFORMATION CONTAINED HEREIN.

## **COPYRIGHT NOTICE**

This document, publication and/or presentation (collectively, 'document') is protected by copyright, trademark and other intellectual property laws. Use of this document is subject to the terms and conditions of Yardi Systems, Inc. dba Yardi Matrix's Terms of Use <a href="http://www.yar