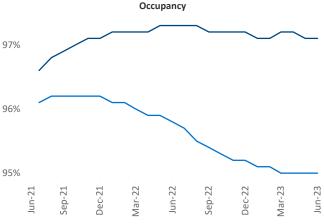

Multifamily housing demand has been positive with **10,353** ▲ net units absorbed over the past twelve months. This is down -2,162 ▼ units from the previous year's gain of **12,515** ▲ absorbed units.