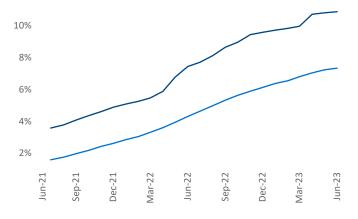

## Northern New Jersey June 2023

Northern New Jersey is the 16th largest multifamily market with 256,833 completed units and 140,797 units in development, 27,899 of which have already broken ground.

New lease asking **rents** are at \$2,455, up 6.2% ▲ from the previous year placing Northern New Jersey at 20th overall in year-over-year rent growth.

Rent Growth YoY 16% 14% 12% 10% 8% 6% 4% 2% Jun-23 Jun-22 Sep-22 Jun-21 Sep-21 **Absorbed Completions T12** 