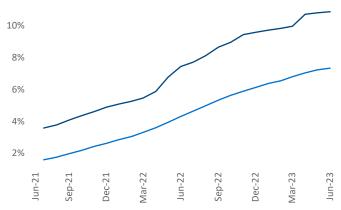

**Employment** in Northern New Jersey has grown by **2.0%** ▲ over the past 12 months, while hourly wages have risen by **4.2%** ▲ YoY to \$35.94 according to the *Bureau of Labor Statistics*.