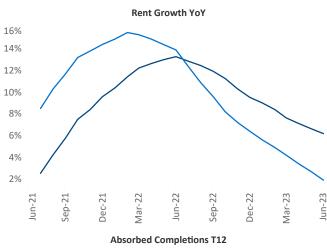

## Northern New Jersey June 2023

Northern New Jersey is the 16th largest multifamily market with 256,833 completed units and 140,797 units in development, 27,899 of which have already broken ground.

New lease asking **rents** are at \$2,455, up 6.2% ▲ from the previous year placing Northern New Jersey at 20th overall in year-over-year rent growth.

Multifamily housing **demand** has been positive with **10,353** ▲ net units absorbed over the past twelve months. This is down **-2,162** ▼ units from the previous year's gain of **12,515** ▲ absorbed units.