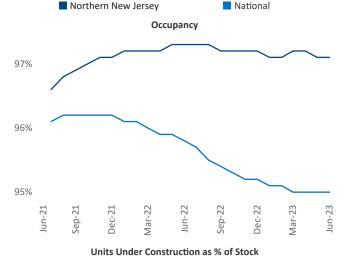

## Northern New Jersey June 2023

Northern New Jersey is the 16th largest multifamily market with 256,833 completed units and 140,797 units in development, 27,899 of which have already broken ground.

New lease asking **rents** are at \$2,455, up 6.2% ▲ from the previous year placing Northern New Jersey at 20th overall in year-over-year rent growth.

Multifamily housing **demand** has been positive with **10,353** ▲ net units absorbed over the past twelve months. This is down **-2,162** ▼ units from the previous year's gain of **12,515** ▲ absorbed units.