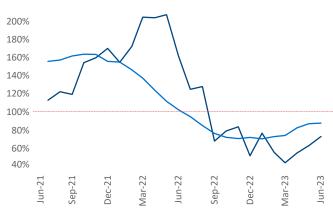

Multifamily housing **demand** has been positive with **1,220** ▲ net units absorbed over the past twelve months. This is down **-197** ▼ units from the previous year's gain of **1,417** ▲ absorbed units.