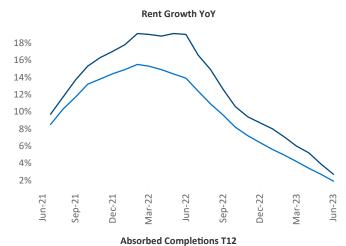

## North Central Florida June 2023

North Central Florida is the 64th largest multifamily market with 57,636 completed units and 39,029 units in development, 5,428 of which have already broken ground.

New lease asking **rents** are at \$1,499, up 2.7% ▲ from the previous year placing North Central Florida at 67th overall in year-over-year rent growth.

Multifamily housing **demand** has been positive with **1,220** ▲ net units absorbed over the past twelve months. This is down **-197** ▼ units from the previous year's gain of **1,417** ▲ absorbed units.