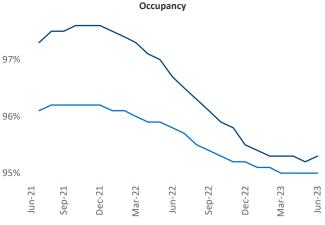

ineer Razvan-I.Cimpean@yardi.com

## North Central Florida June 2023

North Central Florida is the 64th largest multifamily market with 57,636 completed units and 39,029 units in development, 5,428 of which have already broken ground.

New lease asking **rents** are at \$1,499, up 2.7% ▲ from the previous year placing North Central Florida at 67th overall in year-over-year rent growth.

Multifamily housing **demand** has been positive with **1,220** ▲ net units absorbed over the past twelve months. This is down **-197** ▼ units from the previous year's gain of **1,417** ▲ absorbed units.

**Employment** in North Central Florida has grown by **3.6%** ▲ over the past 12 months, while hourly wages have risen by **8.4%** ▲ YoY to **\$27.29** according to the *Bureau of Labor Statistics*.







Units Under Construction as % of Stock







## **DISCLAIMER**

ALTHOUGH EVERY EFFORT IS MADE TO ENSURE THE ACCURACY, TIMELINESS AND COMPLETENESS OF THE INFORMATION PROVIDED IN THIS PUBLICATION, THE INFORMATION IS PROVIDED "AS IS" AND YARDI MATRIX DOES NOT GUARANTEE, WARRANT, REPRESENT OR UNDERTAKE THAT THE INFORMATION PROVIDED IS CORRECT, ACCURATE, CURRENT OR COMPLETE. YARDI MATRIX IS NOT LIABLE FOR ANY LOSS, CLAIM, OR DEMAND ARISING DIRECTLY OR INDIRECTLY FROM ANY USE OR RELIANCE UPON THE INFORMATION CONTAINED HEREIN.

## **COPYRIGHT NOTICE**

This document, publication and/or presentation (collectively, 'document') is protected by copyright, trademark and other intellectual property laws. Use of this document is subject to the terms and conditions of Yardi Systems, Inc. dba Yardi Mat