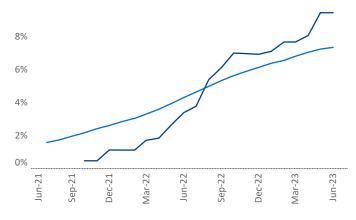

Multifamily housing **demand** has been positive with **1,220** ▲ net units absorbed over the past twelve months. This is down **-197** ▼ units from the previous year's gain of **1,417** ▲ absorbed units.