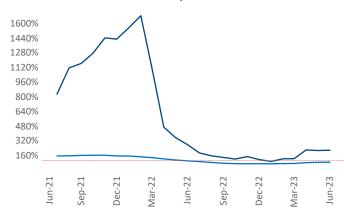

New lease asking **rents** are at \$4,349, up 6.0% ▲ from the previous year placing New York at 22nd overall in year-over-year rent growth.

Multifamily housing **demand** has been positive with **7,836** ▲ net units absorbed over the past twelve months. This is down **-1,546** ▼ units from the previous year's gain of **9,382** ▲ absorbed units.