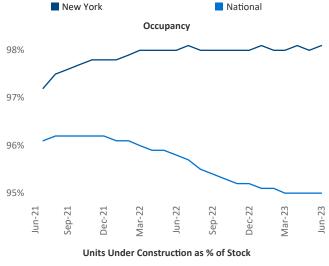

sident Jeff.Adler@yardi.com Razvan Cimpean SEO Engineer Razvan-I.Cimpean@yardi.com New York June 2023



**New York** is the **3rd** largest multifamily market with **587,388** completed units and **139,915** units in development, **39,782** of which have already broken ground.

New lease asking **rents** are at \$4,349, up 6.0% ▲ from the previous year placing New York at 22nd overall in year-over-year rent growth.

Multifamily housing **demand** has been positive with **7,836** ▲ net units absorbed over the past twelve months. This is down **-1,546** ▼ units from the previous year's gain of **9,382** ▲ absorbed units.

Employment in New York has grown by 2.8% ▲ over the past 12 months, while hourly wages have risen by 1.5% ▲ YoY to \$38.37 according to the *Bureau of Labor Statistics*.









## **DISCLAIMER**

ALTHOUGH EVERY EFFORT IS MADE TO ENSURE THE ACCURACY, TIMELINESS AND COMPLETENESS OF THE INFORMATION PROVIDED IN THIS PUBLICATION, THE INFORMATION IS PROVIDED "AS IS" AND YARDI MATRIX DOES NOT GUARANTEE, WARRANT, REPRESENT OR UNDERTAKE THAT THE INFORMATION PROVIDED IS CORRECT, ACCURATE, CURRENT OR COMPLETE. YARDI MATRIX IS NOT LIABLE FOR ANY LOSS, CLAIM, OR DEMAND ARISING DIRECTLY OR INDIRECTLY FROM ANY USE OR RELIANCE UPON THE INFORMATION CONTAINED HEREIN.

## **COPYRIGHT NOTICE**

This document, publication and/or presentation (collectively, 'document') is protected by copyright, trademark and other intellectual property laws. Use of this document is subject to the terms and conditions of Yardi Systems, Inc. dba Yardi Matrix's Terms of Use <a href="http://www.y