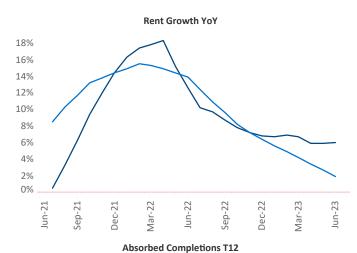

New lease asking **rents** are at \$4,349, up 6.0% ▲ from the previous year placing New York at 22nd overall in year-over-year rent growth.

Multifamily housing **demand** has been positive with **7,836** ▲ net units absorbed over the past twelve months. This is down **-1,546** ▼ units from the previous year's gain of **9,382** ▲ absorbed units.