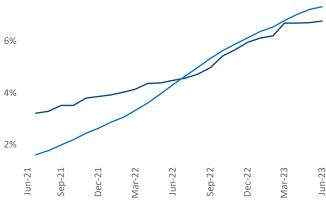

nt Jeff.Adler@yardi.com Razvan Cimpean SEO Engineer Razvan-I.Cimpean@yardi.com New York June 2023



**New York** is the **3rd** largest multifamily market with **587,388** completed units and **139,915** units in development, **39,782** of which have already broken ground.

New lease asking **rents** are at \$4,349, up 6.0% ▲ from the previous year placing New York at 22nd overall in year-over-year rent growth.

Multifamily housing **demand** has been positive with **7,836** ▲ net units absorbed over the past twelve months. This is down **-1,546** ▼ units from the previous year's gain of **9,382** ▲ absorbed units.

Employment in New York has grown by 2.8% ▲ over the past 12 months, while hourly wages have risen by 1.5% ▲ YoY to \$38.37 according to the *Bureau of Labor Statistics*.









## **DISCLAIMER**

ALTHOUGH EVERY EFFORT IS MADE TO ENSURE THE ACCURACY, TIMELINESS AND COMPLETENESS OF THE INFORMATION PROVIDED IN THIS PUBLICATION, THE INFORMATION IS PROVIDED "AS IS" AND YARDI MATRIX DOES NOT GUARANTEE, WARRANT, REPRESENT OR UNDERTAKE THAT THE INFORMATION PROVIDED IS CORRECT, ACCURATE, CURRENT OR COMPLETE. YARDI MATRIX IS NOT LIABLE FOR ANY LOSS, CLAIM, OR DEMAND ARISING DIRECTLY OR INDIRECTLY FROM ANY USE OR RELIANCE UPON THE INFORMATION CONTAINED HEREIN.

## **COPYRIGHT NOTICE**

This document, publication and/or presentation (collectively, 'document') is protected by copyright, trademark and other intellectual property laws. Use of this document is subject to the terms and conditions of Yardi Systems, Inc. dba Yardi Matrix's Terms of Use <a href="http://www.yardi