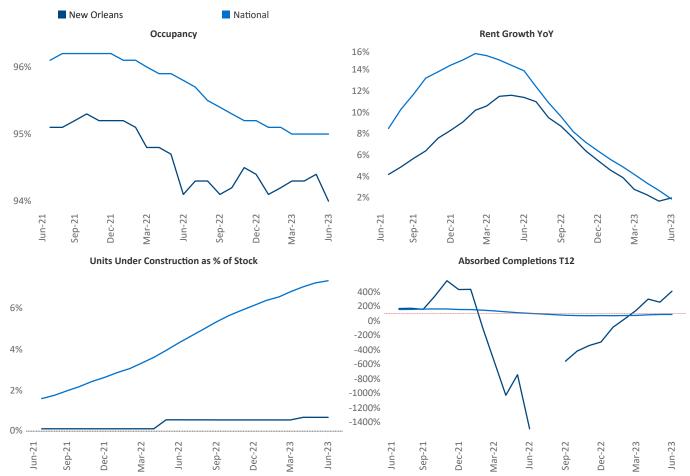

New lease asking **rents** are at \$1,241, up 2.0% ▲ from the previous year placing New Orleans at 76th overall in year-over-year rent growth.

Multifamily housing **demand** has been positive with **1,116** ▲ net units absorbed over the past twelve months. This is up **2,250** ▲ units from the previous year's loss of **-1,134** ▼ absorbed units.

Employment in New Orleans has grown by 2.5% ▲ over the past 12 months, while hourly wages have risen by 3.7% ▲ YoY to \$29.42 according to the *Bureau of Labor Statistics*.