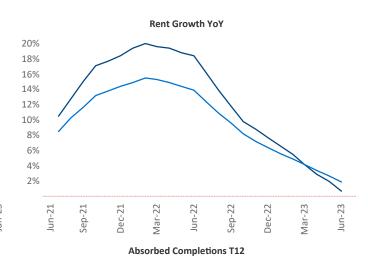

New lease asking **rents** are at **\$1,671**, up **0.7%** ★ from the previous year placing Nashville at **94th** overall in year-over-year rent growth.

Multifamily housing **demand** has been positive with **6,739** ▲ net units absorbed over the past twelve months. This is down **-117** ▼ units from the previous year's gain of **6,856** ▲ absorbed units.