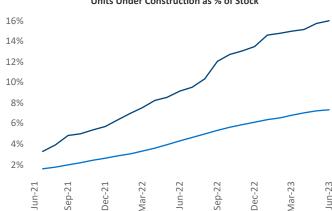

Contacts

Jeff Adler Vice President Jeff.Adler@yardi.com Razvan Cimpean SEO Engineer Razvan-I.Cimpean@yardi.com Nashville June 2023

Nashville is the 32nd largest multifamily market with 173,190 completed units and 99,295 units in development, 27,696 of which have already broken ground.