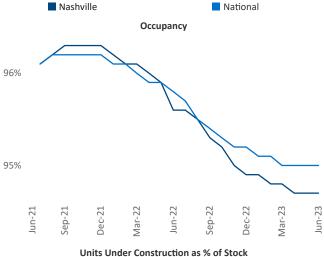

New lease asking **rents** are at **\$1,671**, up **0.7%** ★ from the previous year placing Nashville at **94th** overall in year-over-year rent growth.

Multifamily housing **demand** has been positive with **6,739** ▲ net units absorbed over the past twelve months. This is down **-117** ▼ units from the previous year's gain of **6,856** ▲ absorbed units.