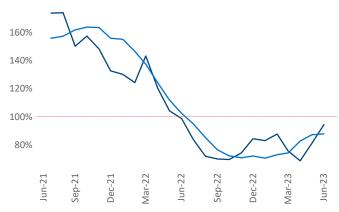

New lease asking **rents** are at **\$1,671**, up **0.7%** ★ from the previous year placing Nashville at **94th** overall in year-over-year rent growth.

Multifamily housing **demand** has been positive with **6,739** ▲ net units absorbed over the past twelve months. This is down **-117** ▼ units from the previous year's gain of **6,856** ▲ absorbed units.