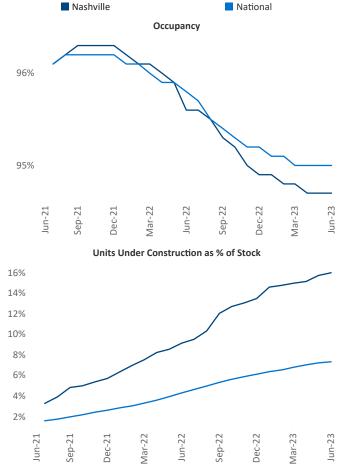

Mc

Contacts Razvan Cimpean SEO Engineer <u>n Razvan-I.Cimpean@yardi.com</u>

Nashville

June 2023

Nashville is the 32nd largest multifamily market with173,190 completed units and 99,295 units in development,27,696 of which have already broken ground.

New lease asking **rents** are at **\$1,671**, up **0.7%** ▲ from the previous year placing Nashville at **94th** overall in year-over-year rent growth.

Multifamily housing **demand** has been positive with 6,739▲ net units absorbed over the past twelve months. This is down -117▼ units from the previous year's gain of 6,856▲ absorbed units.