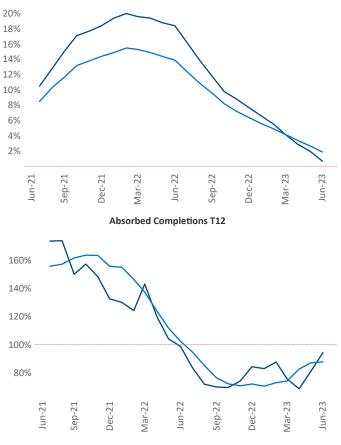

New lease asking **rents** are at **\$1,671**, up **0.7%** ▲ from the previous year placing Nashville at **94th** overall in year-over-year rent growth.

Multifamily housing **demand** has been positive with 6,739▲ net units absorbed over the past twelve months. This is down -117▼ units from the previous year's gain of 6,856▲ absorbed units.