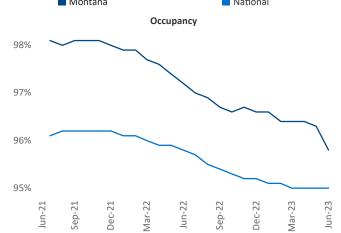

New lease asking **rents** are at **\$1,465**, up **5.2%** ▲ from the previous year placing Montana at **29th** overall in year-over-year rent growth.

Multifamily housing **demand** has been positive with  $127 \blacktriangle$  net units absorbed over the past twelve months. This is down -44  $\checkmark$  units from the previous year's gain of  $171 \blacktriangle$  absorbed units.