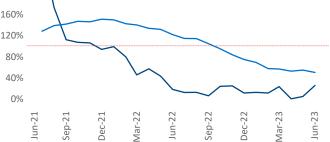

New lease asking **rents** are at **\$1,465**, up **5.2%** ▲ from the previous year placing Montana at **29th** overall in year-over-year rent growth.

Multifamily housing **demand** has been positive with  $127 \blacktriangle$  net units absorbed over the past twelve months. This is down -44  $\checkmark$  units from the previous year's gain of  $171 \blacktriangle$  absorbed units.