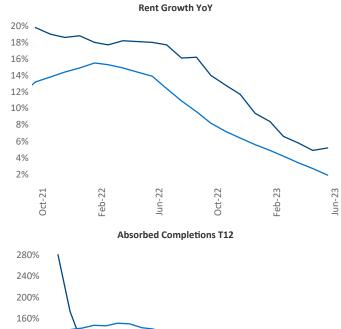

New lease asking **rents** are at **\$1,465**, up **5.2%** ▲ from the previous year placing Montana at **29th** overall in year-over-year rent growth.

Multifamily housing **demand** has been positive with  $127 \blacktriangle$  net units absorbed over the past twelve months. This is down -44  $\checkmark$  units from the previous year's gain of  $171 \blacktriangle$  absorbed units.