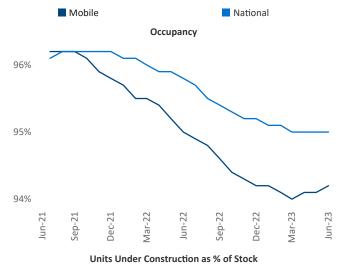

New lease asking **rents** are at \$1,187, up 3.8% ▲ from the previous year placing Mobile at 51st overall in year-over-year rent growth.

Multifamily housing **demand** has been positive with **337** ▲ net units absorbed over the past twelve months. This is up **318** ▲ units from the previous year's gain of **19** ▲ absorbed units.