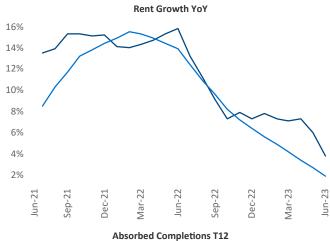

New lease asking **rents** are at \$1,187, up 3.8% ▲ from the previous year placing Mobile at 51st overall in year-over-year rent growth.

Multifamily housing **demand** has been positive with **337** ▲ net units absorbed over the past twelve months. This is up **318** ▲ units from the previous year's gain of **19** ▲ absorbed units.