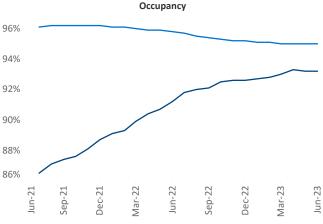

Employment in Midland - Odessa has grown by 6.7% ▲ over the past 12 months, while hourly wages have fallen by -2.2% ▼ YoY to \$32.72 according to the *Bureau of Labor Statistics*.

Units Under Construction as % of Stock