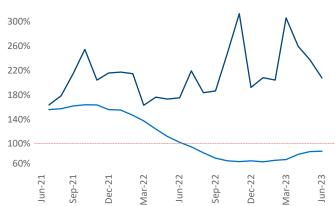

New lease asking **rents** are at \$1,322, up 15.5% ▲ from the previous year placing Midland - Odessa at 1st overall in year-over-year rent growth.

Multifamily housing **demand** has been positive with **1,247** ▲ net units absorbed over the past twelve months. This is down **-1,332** ▼ units from the previous year's gain of **2,579** ▲ absorbed units.

Rent Growth YoY

20%

16%

12%

8%

4%

0%

-4%

-8%

Pec-27

Pec-77

Amar-72

Mar-73

Mar-73

Mar-73

**Absorbed Completions T12** 