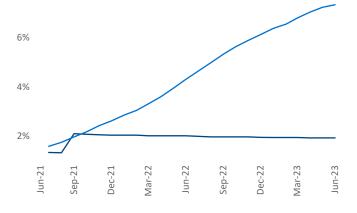

Employment in Midland - Odessa has grown by 6.7% ▲ over the past 12 months, while hourly wages have fallen by -2.2% ▼ YoY to \$32.72 according to the *Bureau of Labor Statistics*.

Units Under Construction as % of Stock