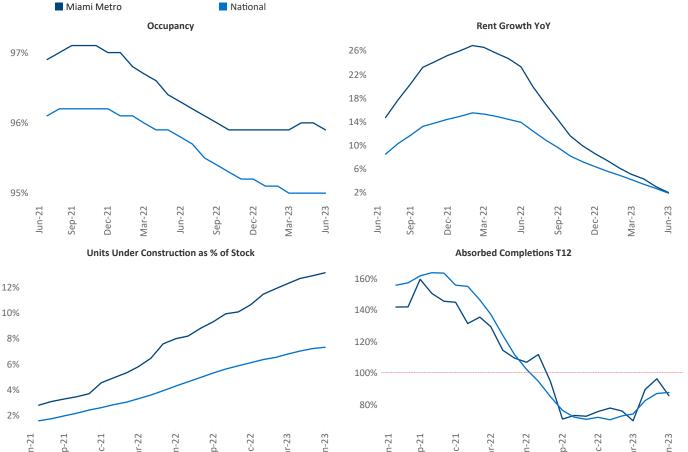

New lease asking **rents** are at \$2,402, up 2.0% ▲ from the previous year placing Miami Metro at **76th** overall in year-over-year rent growth.

Multifamily housing **demand** has been positive with **9,307** ▲ net units absorbed over the past twelve months. This is down **-4,441** ▼ units from the previous year's gain of **13,748** ▲ absorbed units.

**Employment** in Miami Metro has grown by **1.9%** ▲ over the past 12 months, while hourly wages have risen by **0.2%** ▲ YoY to **\$31.01** according to the *Bureau of Labor Statistics*.