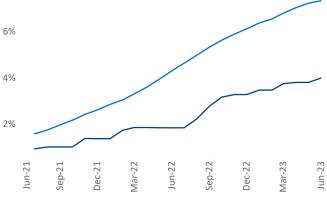

New lease asking **rents** are at **\$1,168**, up **1.6%** ▲ from the previous year placing Memphis at **84th** overall in year-over-year rent growth.

Multifamily housing **demand** has been positive with **104** ▲ net units absorbed over the past twelve months. This is down **-1,819** ▼ units from the previous year's gain of **1,923** ▲ absorbed units.