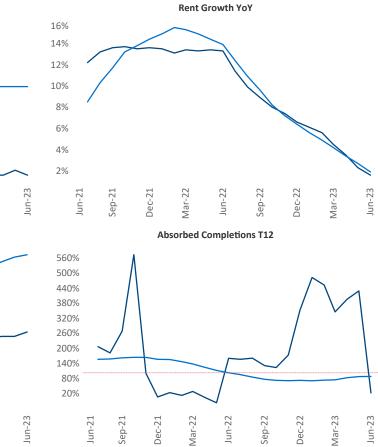

New lease asking **rents** are at **\$1,168**, up **1.6%** ▲ from the previous year placing Memphis at **84th** overall in year-over-year rent growth.

Multifamily housing **demand** has been positive with **104** ▲ net units absorbed over the past twelve months. This is down **-1,819** ▼ units from the previous year's gain of **1,923** ▲ absorbed units.