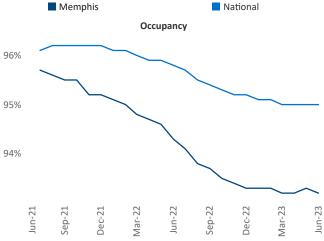

Adler Vice President Jeff.Adler@yardi.com

Contacts Razvan Cimpean SEO Engineer

Memphis June 2023

Memphis is the 47th largest multifamily market with103,268 completed units and 20,779 units in development,4,124 of which have already broken ground.

New lease asking **rents** are at **\$1,168**, up **1.6%** ▲ from the previous year placing Memphis at **84th** overall in year-over-year rent growth.

Multifamily housing **demand** has been positive with **104** ▲ net units absorbed over the past twelve months. This is down **-1,819** ▼ units from the previous year's gain of **1,923** ▲ absorbed units.

**Employment** in Memphis has grown by **0.3%** • over the past 12 months, while hourly wages have risen by **7.2%** • YoY to **\$28.80** according to the *Bureau of Labor Statistics*.











## DISCLAIMER

ALTHOUGH EVERY EFFORT IS MADE TO ENSURE THE ACCURACY, TIMELINESS AND COMPLETENESS OF THE INFORMATION PROVIDED IN THIS PUBLICATION, THE INFORMATION IS PROVIDED "AS IS" AND YARDI MATRIX DOES NOT GUARANTEE, WARRANT, REPRESENT OR UNDERTAKE THAT THE INFORMATION PROVIDED IS CORRECT, ACCURATE, CURRENT OR COMPLETE. YARDI MATRIX IS NOT LIABLE FOR ANY LOSS, CLAIM, OR DEMAND ARISING DIRECTLY OR INDIRECTLY FROM ANY USE OR RELIANCE UPON THE INFORMATION CONTAINED HEREIN.

## **COPYRIGHT NOTICE**

This document, publication and/or presentation (collectively, 'document') is protected by copyright, trademark and other intellectual property laws. Use of this document is subject to the terms and conditions of Yardi Systems, Inc. dba Yardi Matrix's Terms of Use <a href="http://www.yardima