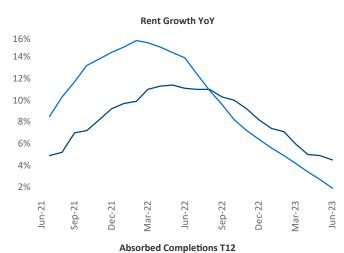

New lease asking **rents** are at \$962, up 4.5% ▲ from the previous year placing McAllen at 40th overall in year-over-year rent growth.

Multifamily housing **demand** has been positive with **114** ▲ net units absorbed over the past twelve months. This is down **-313** ▼ units from the previous year's gain of **427** ▲ absorbed units.