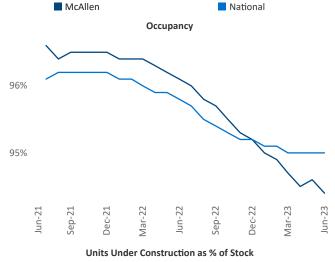

New lease asking **rents** are at \$962, up 4.5% ▲ from the previous year placing McAllen at 40th overall in year-over-year rent growth.

Multifamily housing **demand** has been positive with **114** ▲ net units absorbed over the past twelve months. This is down **-313** ▼ units from the previous year's gain of **427** ▲ absorbed units.