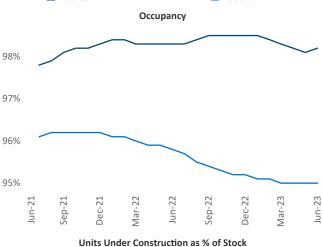

Contacts

Jeff Adler Vice President Jeff.Adler@yardi.com Razvan Cimpean SEO Engineer Razvan-I.Cimpean@yardi.com Madison
June 2023

Madison is the **71st** largest multifamily market with **53,678** completed units and **24,416** units in development, **8,182** of which have already broken ground.

New lease asking **rents** are at \$1,474, up 9.6% ▲ from the previous year placing Madison at 2nd overall in year-over-year rent growth.

Multifamily housing **demand** has been positive with **5,649** ▲ net units absorbed over the past twelve months. This is up **4,142** ▲ units from the previous year's gain of **1,507** ▲ absorbed units.