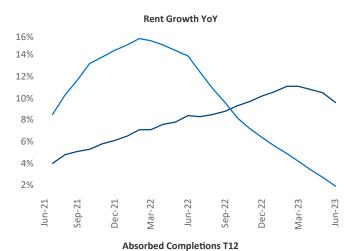

New lease asking **rents** are at \$1,474, up 9.6% ▲ from the previous year placing Madison at 2nd overall in year-over-year rent growth.

Multifamily housing **demand** has been positive with **5,649** ▲ net units absorbed over the past twelve months. This is up **4,142** ▲ units from the previous year's gain of **1,507** ▲ absorbed units.