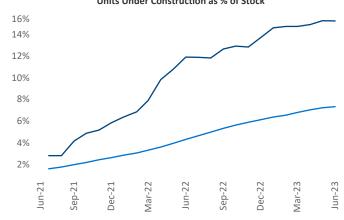

Contacts

Jeff Adler Vice President Jeff.Adler@yardi.com Razvan Cimpean SEO Engineer Razvan-I.Cimpean@yardi.com Madison
June 2023

Madison is the **71st** largest multifamily market with **53,678** completed units and **24,416** units in development, **8,182** of which have already broken ground.