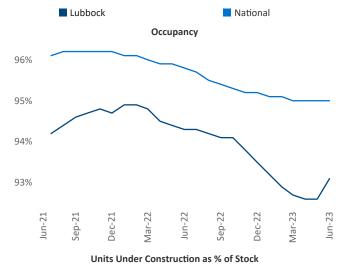

dent Jeff.Adler@yardi.com Razvan Cimpean SEO Engineer Razvan-I.Cimpean@yardi.com Lubbock June 2023



**Lubbock** is the **110th** largest multifamily market with **21,211** completed units and **2,768** units in development, **317** of which have already broken ground.

New lease asking **rents** are at \$904, up 3.3% ▲ from the previous year placing Lubbock at 57th overall in year-over-year rent growth.

Multifamily housing **demand** has been positive with **1,007** ▲ net units absorbed over the past twelve months. This is up **865** ▲ units from the previous year's gain of **142** ▲ absorbed units.

**Employment** in Lubbock has grown by **1.5%** ▲ over the past 12 months, while hourly wages have fallen by **-10.7%** ▼ YoY to **\$21.03** according to the *Bureau of Labor Statistics*.









## **DISCLAIMER**

ALTHOUGH EVERY EFFORT IS MADE TO ENSURE THE ACCURACY, TIMELINESS AND COMPLETENESS OF THE INFORMATION PROVIDED IN THIS PUBLICATION, THE INFORMATION IS PROVIDED "AS IS" AND YARDI MATRIX DOES NOT GUARANTEE, WARRANT, REPRESENT OR UNDERTAKE THAT THE INFORMATION PROVIDED IS CORRECT, ACCURATE, CURRENT OR COMPLETE. YARDI MATRIX IS NOT LIABLE FOR ANY LOSS, CLAIM, OR DEMAND ARISING DIRECTLY OR INDIRECTLY FROM ANY USE OR RELIANCE UPON THE INFORMATION CONTAINED HEREIN.

## **COPYRIGHT NOTICE**

This document, publication and/or presentation (collectively, 'document') is protected by copyright, trademark and other intellectual property laws. Use of this document is subject to the terms and conditions of Yardi Systems, Inc. dba Yardi Matrix's Terms of Use <a href="http://www.y