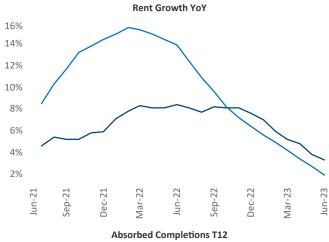

New lease asking **rents** are at \$904, up 3.3% ▲ from the previous year placing Lubbock at 57th overall in year-over-year rent growth.

Multifamily housing **demand** has been positive with **1,007** ▲ net units absorbed over the past twelve months. This is up **865** ▲ units from the previous year's gain of **142** ▲ absorbed units.