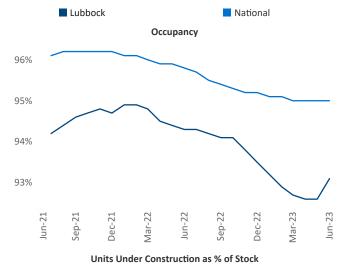

New lease asking **rents** are at \$904, up 3.3% ▲ from the previous year placing Lubbock at 57th overall in year-over-year rent growth.

Multifamily housing **demand** has been positive with **1,007** ▲ net units absorbed over the past twelve months. This is up **865** ▲ units from the previous year's gain of **142** ▲ absorbed units.