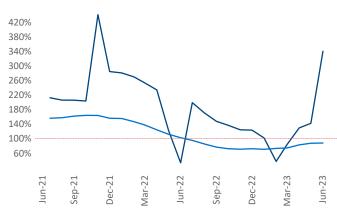

New lease asking **rents** are at \$904, up 3.3% ▲ from the previous year placing Lubbock at 57th overall in year-over-year rent growth.

Multifamily housing **demand** has been positive with **1,007** ▲ net units absorbed over the past twelve months. This is up **865** ▲ units from the previous year's gain of **142** ▲ absorbed units.