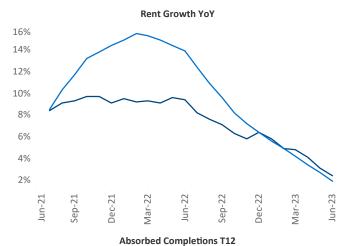

New lease asking **rents** are at \$2,725, up 2.4% ▲ from the previous year placing Long Island at 71st overall in year-over-year rent growth.

Multifamily housing **demand** has been positive with **373** ▲ net units absorbed over the past twelve months. This is down **-1,915** ▼ units from the previous year's gain of **2,288** ▲ absorbed units.