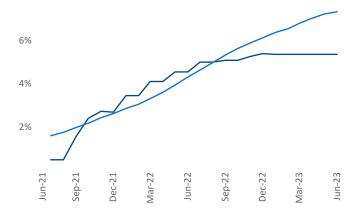

/u>

Norwich

Razvan Cimpean SEO Engineer Razvan-I.Cimpean@yardi.com Long Island June 2023

**Long Island** is the **69th** largest multifamily market with **54,341** completed units and **15,731** units in development, **2,909** of which have already broken ground.

New lease asking **rents** are at \$2,725, up 2.4% ▲ from the previous year placing Long Island at 71st overall in year-over-year rent growth.

Multifamily housing **demand** has been positive with **373** ▲ net units absorbed over the past twelve months. This is down **-1,915** ▼ units from the previous year's gain of **2,288** ▲ absorbed units.

**Employment** in Long Island has grown by 1.2% ▲ over the past 12 months, while hourly wages have risen by 0.8% ▲ YoY to \$33.56 according to the *Bureau of Labor Statistics*.











## **DISCLAIMER**

ALTHOUGH EVERY EFFORT IS MADE TO ENSURE THE ACCURACY, TIMELINESS AND COMPLETENESS OF THE INFORMATION PROVIDED IN THIS PUBLICATION, THE INFORMATION IS PROVIDED "AS IS" AND YARDI MATRIX DOES NOT GUARANTEE, WARRANT, REPRESENT OR UNDERTAKE THAT THE INFORMATION PROVIDED IS CORRECT, ACCURATE, CURRENT OR COMPLETE. YARDI MATRIX IS NOT LIABLE FOR ANY LOSS, CLAIM, OR DEMAND ARISING DIRECTLY OR INDIRECTLY FROM ANY USE OR RELIANCE UPON THE INFORMATION CONTAINED HEREIN.

## **COPYRIGHT NOTICE**

This document, publication and/or presentation (collectively, 'document') is protected by copyright, trademark and other intellectual property laws. Use of this document is subject to the terms and conditions of Yardi Systems, Inc. dba Yardi Matrix's Terms of Use <a href="http://www.yar