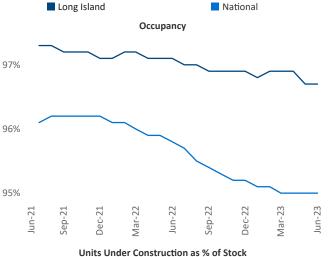

m</u>

Norwich

Razvan Cimpean SEO Engineer Razvan-I.Cimpean@yardi.com Long Island June 2023

**Long Island** is the **69th** largest multifamily market with **54,341** completed units and **15,731** units in development, **2,909** of which have already broken ground.

New lease asking **rents** are at \$2,725, up 2.4% ▲ from the previous year placing Long Island at 71st overall in year-over-year rent growth.

Multifamily housing **demand** has been positive with **373** ▲ net units absorbed over the past twelve months. This is down **-1,915** ▼ units from the previous year's gain of **2,288** ▲ absorbed units.

**Employment** in Long Island has grown by 1.2% ▲ over the past 12 months, while hourly wages have risen by 0.8% ▲ YoY to \$33.56 according to the *Bureau of Labor Statistics*.











## **DISCLAIMER**

ALTHOUGH EVERY EFFORT IS MADE TO ENSURE THE ACCURACY, TIMELINESS AND COMPLETENESS OF THE INFORMATION PROVIDED IN THIS PUBLICATION, THE INFORMATION IS PROVIDED "AS IS" AND YARDI MATRIX DOES NOT GUARANTEE, WARRANT, REPRESENT OR UNDERTAKE THAT THE INFORMATION PROVIDED IS CORRECT, ACCURATE, CURRENT OR COMPLETE. YARDI MATRIX IS NOT LIABLE FOR ANY LOSS, CLAIM, OR DEMAND ARISING DIRECTLY OR INDIRECTLY FROM ANY USE OR RELIANCE UPON THE INFORMATION CONTAINED HEREIN.

## **COPYRIGHT NOTICE**

This document, publication and/or presentation (collectively, 'document') is protected by copyright, trademark and other intellectual property laws. Use of this document is subject to the terms and conditions of Yardi Systems, Inc. dba Yardi Matrix's Terms of Use <a href="http://www.y