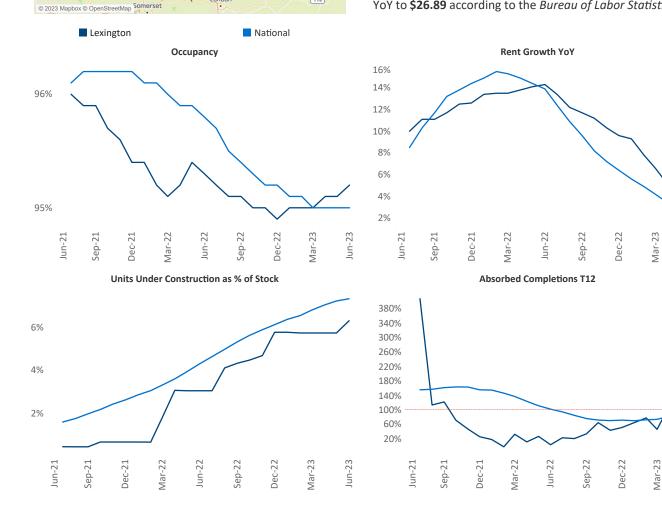

New lease asking **rents** are at **\$1,121**, up **3.8%** ▲ from the previous year placing Lexington at **51st** overall in year-over-year rent growth.

Multifamily housing **demand** has been positive with  $1,322 \blacktriangle$  net units absorbed over the past twelve months. This is up  $1,277 \blacktriangle$  units from the previous year's gain of  $45 \blacktriangle$  absorbed units.

**Employment** in Lexington has grown by **3.7%** A over the past 12 months, while hourly wages have risen by **0.4%** A YoY to **\$26.89** according to the *Bureau of Labor Statistics*.

Jun-23

Jun-23