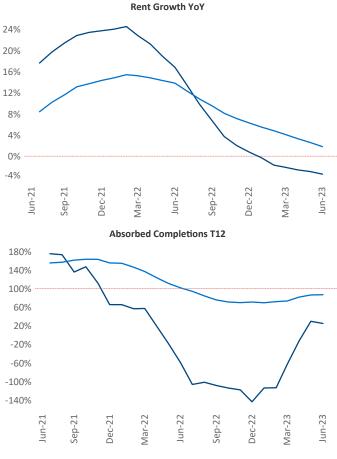

New lease asking **rents** are at **\$1,478**, down -**3.3%** ▼ from the previous year placing Las Vegas at **118th** overall in year-over-year rent growth.

Multifamily housing **demand** has been positive with **813** ▲ net units absorbed over the past twelve months. This is up **1,985** ▲ units from the previous year's loss of **-1,172** ▼ absorbed units.