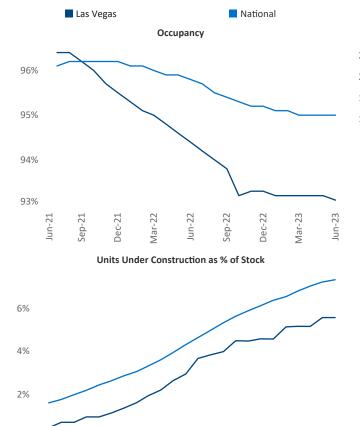

New lease asking **rents** are at **\$1,478**, down -**3.3%** ▼ from the previous year placing Las Vegas at **118th** overall in year-over-year rent growth.

Multifamily housing **demand** has been positive with **813** ▲ net units absorbed over the past twelve months. This is up **1,985** ▲ units from the previous year's loss of **-1,172** ▼ absorbed units.