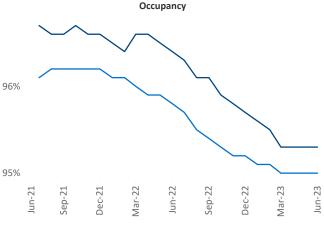

New lease asking **rents** are at \$1,200, up 5.3% ▲ from the previous year placing Lansing - Ann Arbor at 28th overall in year-over-year rent growth.

Multifamily housing **demand** has been positive with **431** ▲ net units absorbed over the past twelve months. This is up **17** ▲ units from the previous year's gain of **414** ▲ absorbed units.