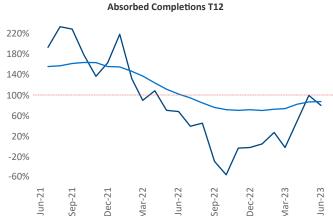

New lease asking **rents** are at \$1,200, up 5.3% ▲ from the previous year placing Lansing - Ann Arbor at 28th overall in year-over-year rent growth.

Multifamily housing **demand** has been positive with **431** ▲ net units absorbed over the past twelve months. This is up **17** ▲ units from the previous year's gain of **414** ▲ absorbed units.