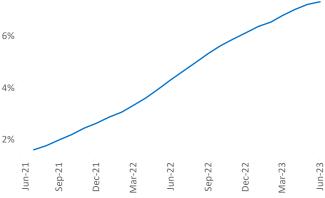

Contacts

Razvan Cimpean

SEO Engineer

Jeff Adler Vice President Razvan-I.Cimpean@yardi.com Jeff.Adler@yardi.com

Lafayette June 2023

Lafayette is the 118th largest multifamily market with 14,028 completed units and 1,898 units in development, 0 of which have already broken ground.

Units Under Construction as % of Stock