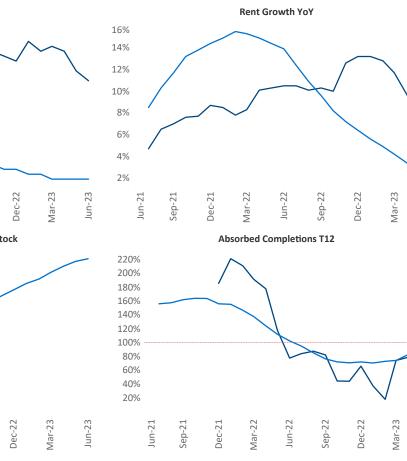

New lease asking **rents** are at **\$1,090**, up **6.9%** from the previous year placing Lafayette at 12th overall in year-over-year rent growth.

Multifamily housing demand has been positive with 138 net units absorbed over the past twelve months. This is down -214 ▼ units from the previous year's gain of 352 ▲ absorbed units.

**Employment** in Lafayette has shrunk by **-1.4%** ▼ over the past 12 months, while hourly wages have fallen by -0.4% YoY to **\$25.73** according to the Bureau of Labor Statistics.

Jun-23

Jun-23

Monon Brook Royal Center unis 55 Kentland Goodland Wolcott Burnettsville Logansport Monticello Earl Park 35 Chalmers Brookstor nd Grove Galv vell Oxford Battle Groun ton Ar rton Pine Village Lafavette Russiaville Rossville Attica rck Linden Wingate Covingtor Thorntown Sherida 74 Darlington Waynetown Perrysville Lebanon Crawfordsville © 2023 Mapbox © OpenStreetMap