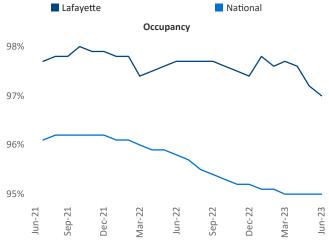

New lease asking **rents** are at **\$1,090**, up **6.9%** from the previous year placing Lafayette at 12th overall in year-over-year rent growth.

Multifamily housing demand has been positive with 138 net units absorbed over the past twelve months. This is down -214 ▼ units from the previous year's gain of 352 ▲ absorbed units.