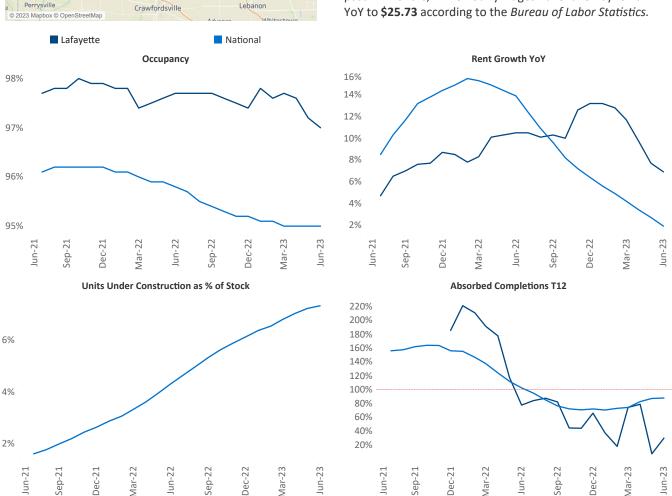

Multifamily housing **demand** has been positive with **138** ▲ net units absorbed over the past twelve months. This is down **-214** ▼ units from the previous year's gain of **352** ▲

Employment in Lafayette has shrunk by -1.4% ▼ over the past 12 months, while hourly wages have fallen by -0.4% ▼ YoY to \$25.73 according to the Bureau of Labor Statistics.