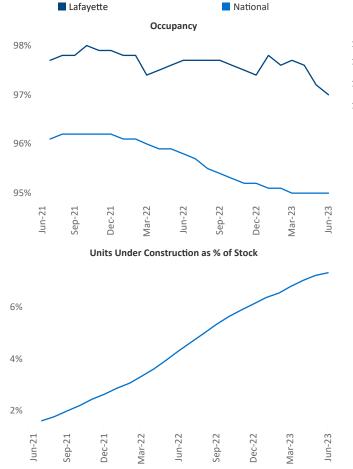

Thorntown

Contacts

Razvan Cimpean

SEO Engineer

Razvan-I.Cimpean@yardi.com

Lafayette June 2023

Lafayette is the **118th** largest multifamily market with **14,028** completed units and **1,898** units in development, **0** of which have already broken ground.

New lease asking **rents** are at **\$1,090**, up **6.9%** ▲ from the previous year placing Lafayette at **12th** overall in year-over-year rent growth.

Multifamily housing **demand** has been positive with **138** ▲ net units absorbed over the past twelve months. This is down -**214** ▼ units from the previous year's gain of **352** ▲ absorbed units.