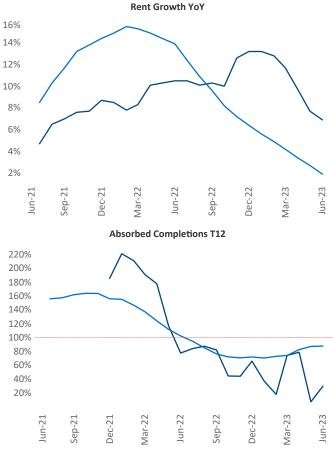

New lease asking **rents** are at **\$1,090**, up **6.9%** ▲ from the previous year placing Lafayette at **12th** overall in year-over-year rent growth.

Multifamily housing **demand** has been positive with **138** ▲ net units absorbed over the past twelve months. This is down -**214** ▼ units from the previous year's gain of **352** ▲ absorbed units.