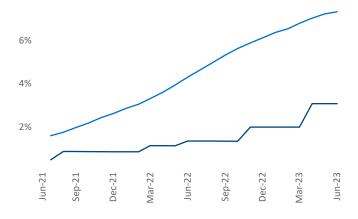

Employment in Lafayette - Lake Charles has grown by 2.3% ▲ over the past 12 months, while hourly wages have risen by 3.3% ▲ YoY to \$26.73 according to the Bureau of Labor Statistics.

Units Under Construction as % of Stock