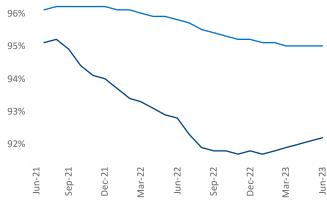

New lease asking **rents** are at \$1,003, up 0.2% ▲ from the previous year placing Lafayette - Lake Charles at 102nd overall in year-over-year rent growth.

Multifamily housing **demand** has been positive with **505** ▲ net units absorbed over the past twelve months. This is up **169** ▲ units from the previous year's gain of **336** ▲ absorbed units.