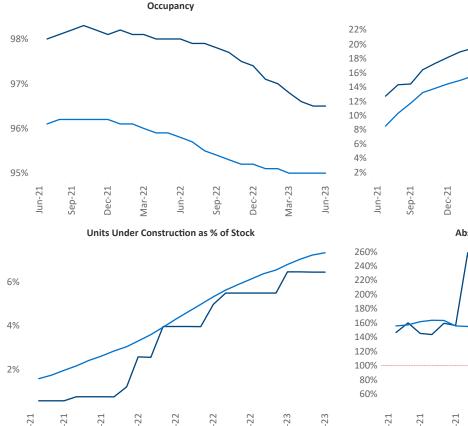

New lease asking **rents** are at **\$1,442**, up **6.9%** ▲ from the previous year placing Knoxville at **12th** overall in year-over-year rent growth.

Multifamily housing **demand** has been positive with **265** ▲ net units absorbed over the past twelve months. This is down **-551** ▼ units from the previous year's gain of **816** ▲ absorbed units.

**Employment** in Knoxville has grown by 3.5% ▲ over the past 12 months, while hourly wages have risen by 8.0% ▲ YoY to \$32.10 according to the *Bureau of Labor Statistics*.

Rent Growth YoY

National