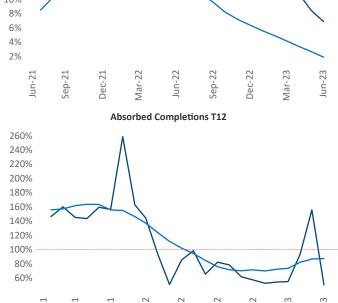

New lease asking **rents** are at **\$1,442**, up **6.9%** ▲ from the previous year placing Knoxville at **12th** overall in year-over-year rent growth.

Multifamily housing **demand** has been positive with **265** ▲ net units absorbed over the past twelve months. This is down **-551** ▼ units from the previous year's gain of **816** ▲ absorbed units.