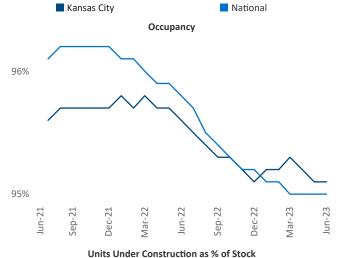

Multifamily housing demand has been positive with **2,553** ▲ net units absorbed over the past twelve months. This is down -3,381 ▼ units from the previous year's gain of **5,934** ▲ absorbed units.

**Employment** in Kansas City has grown by 3.0% ▲ over the past 12 months, while hourly wages have risen by 8.5% A YoY to \$30.86 according to the Bureau of Labor Statistics.