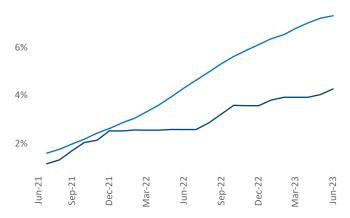

Multifamily housing demand has been positive with **2,553** ▲ net units absorbed over the past twelve months. This is down -3,381 ▼ units from the previous year's gain of **5,934** ▲ absorbed units.

**Employment** in Kansas City has grown by 3.0% ▲ over the past 12 months, while hourly wages have risen by 8.5% A YoY to \$30.86 according to the Bureau of Labor Statistics.