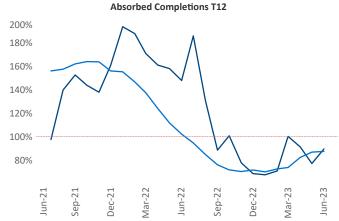

Multifamily housing demand has been positive with **2,553** ▲ net units absorbed over the past twelve months. This is down -3,381 ▼ units from the previous year's gain of **5,934** ▲ absorbed units.

**Employment** in Kansas City has grown by 3.0% ▲ over the past 12 months, while hourly wages have risen by 8.5% A YoY to \$30.86 according to the Bureau of Labor Statistics.