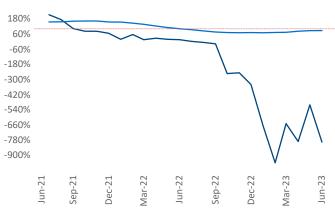

New lease asking **rents** are at \$2,134, down -0.3% ▼ from the previous year placing Inland Empire at 105th overall in year-over-year rent growth.

Multifamily housing **demand** has been negative with -1,403 ▼ net units absorbed over the past twelve months. This is down -1,593 ▼ units from the previous year's gain of 190 ▲ absorbed units.