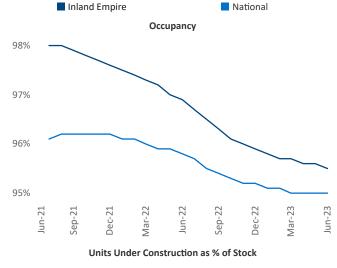

New lease asking **rents** are at \$2,134, down -0.3% ▼ from the previous year placing Inland Empire at 105th overall in year-over-year rent growth.

Multifamily housing **demand** has been negative with -1,403 ▼ net units absorbed over the past twelve months. This is down -1,593 ▼ units from the previous year's gain of 190 ▲ absorbed units.