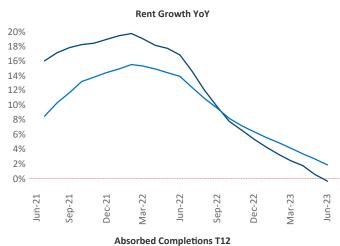

New lease asking **rents** are at \$2,134, down -0.3% ▼ from the previous year placing Inland Empire at 105th overall in year-over-year rent growth.

Multifamily housing **demand** has been negative with -1,403 ▼ net units absorbed over the past twelve months. This is down -1,593 ▼ units from the previous year's gain of 190 ▲ absorbed units.