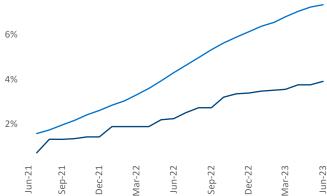

## Razvan Cimpean Inland Empire SEO Engineer June 2023

**Inland Empire** is the **35th** largest multifamily market with **154,908** completed units and **42,490** units in development, **6,061** of which have already broken ground.