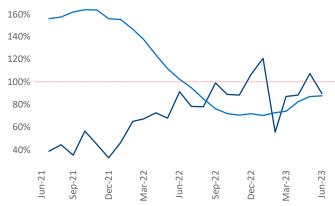

New lease asking **rents** are at \$1,156, up 1.4% ▲ from the previous year placing Huntsville at 87th overall in year-over-year rent growth.

Multifamily housing **demand** has been positive with **2,243** ▲ net units absorbed over the past twelve months. This is up **514** ▲ units from the previous year's gain of **1,729** ▲ absorbed units.