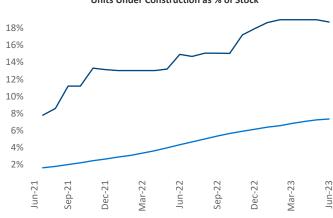

Contacts

Jeff Adler Vice President <u>Jeff.Adler@yardi.com</u> Razvan Cimpean SEO Engineer Razvan-I.Cimpean@yardi.com Huntsville June 2023

**Huntsville** is the **86th** largest multifamily market with **40,381** completed units and **16,139** units in development, **7,567** of which have already broken ground.