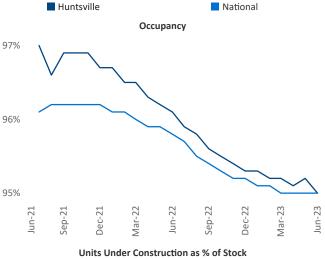

u>Jeff.Adler@yardi.com</u> Razvan Cimpean SEO Engineer Razvan-I.Cimpean@yardi.com Huntsville June 2023



**Huntsville** is the **86th** largest multifamily market with **40,381** completed units and **16,139** units in development, **7,567** of which have already broken ground.

New lease asking **rents** are at \$1,156, up 1.4% ▲ from the previous year placing Huntsville at 87th overall in year-over-year rent growth.

Multifamily housing **demand** has been positive with **2,243** ▲ net units absorbed over the past twelve months. This is up **514** ▲ units from the previous year's gain of **1,729** ▲ absorbed units.

Employment in Huntsville has grown by 3.5% ▲ over the past 12 months, while hourly wages have risen by 4.0% ▲ YoY to \$35.63 according to the *Bureau of Labor Statistics*.









## **DISCLAIMER**

ALTHOUGH EVERY EFFORT IS MADE TO ENSURE THE ACCURACY, TIMELINESS AND COMPLETENESS OF THE INFORMATION PROVIDED IN THIS PUBLICATION, THE INFORMATION IS PROVIDED "AS IS" AND YARDI MATRIX DOES NOT GUARANTEE, WARRANT, REPRESENT OR UNDERTAKE THAT THE INFORMATION PROVIDED IS CORRECT, ACCURATE, CURRENT OR COMPLETE. YARDI MATRIX IS NOT LIABLE FOR ANY LOSS, CLAIM, OR DEMAND ARISING DIRECTLY OR INDIRECTLY FROM ANY USE OR RELIANCE UPON THE INFORMATION CONTAINED HEREIN.

## **COPYRIGHT NOTICE**

This document, publication and/or presentation (collectively, 'document') is protected by copyright, trademark and other intellectual property laws. Use of this document is subject to the terms and conditions of Yardi Systems, Inc. dba Yardi Matrix's Terms of Use <a href="http://www.y