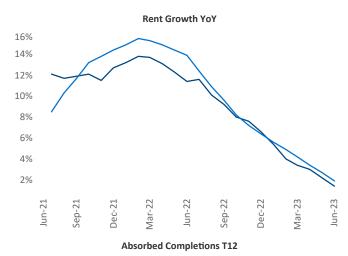

New lease asking **rents** are at \$1,156, up 1.4% ▲ from the previous year placing Huntsville at 87th overall in year-over-year rent growth.

Multifamily housing **demand** has been positive with **2,243** ▲ net units absorbed over the past twelve months. This is up **514** ▲ units from the previous year's gain of **1,729** ▲ absorbed units.