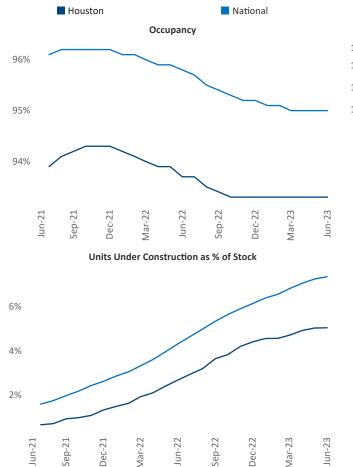

Houston

June 2023

Houston is the 2nd largest multifamily market with 705,161 completed units and 102,036 units in development, 35,459 of which have already broken ground.

New lease asking **rents** are at **\$1,348**, up **2.0%** from the previous year placing Houston at **76th** overall in year-over-year rent growth.

Multifamily housing **demand** has been positive with **9,508** ▲ net units absorbed over the past twelve months. This is down -12,274 ▼ units from the previous year's gain of 21,782 ▲ absorbed units.

**Employment** in Houston has grown by **3.5%** over the past 12 months, while hourly wages have risen by **7.6%** YoY to **\$33.23** according to the *Bureau of Labor Statistics*.

**Rent Growth YoY** 