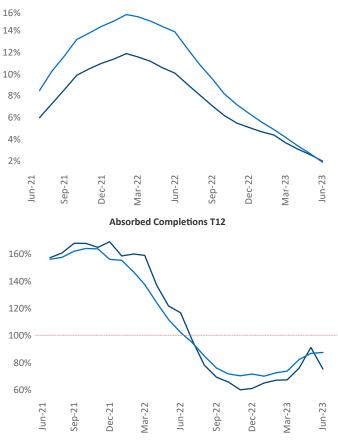

Multifamily housing **demand** has been positive with **9,508** ▲ net units absorbed over the past twelve months. This is down -12,274 ▼ units from the previous year's gain of 21,782 ▲ absorbed units.