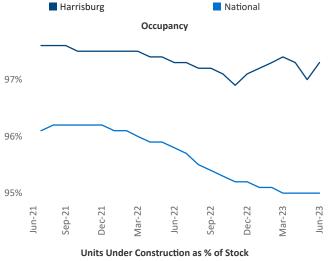

New lease asking **rents** are at \$1,361, up 2.3% ▲ from the previous year placing Harrisburg at **72nd** overall in year-over-year rent growth.

Multifamily housing **demand** has been negative with -677 ▼ net units absorbed over the past twelve months. This is down -1,119 ▼ units from the previous year's gain of 442 ▲ absorbed units.