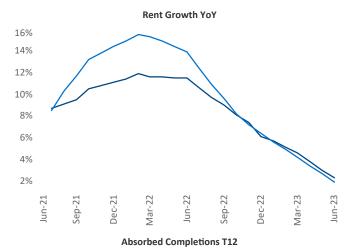

New lease asking **rents** are at \$1,361, up 2.3% ▲ from the previous year placing Harrisburg at **72nd** overall in year-over-year rent growth.

Multifamily housing **demand** has been negative with -677 ▼ net units absorbed over the past twelve months. This is down -1,119 ▼ units from the previous year's gain of 442 ▲ absorbed units.