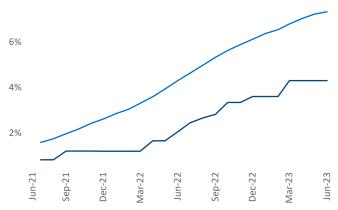

Contacts

Jeff Adler Vice President Jeff.Adler@yardi.com Razvan Cimpean SEO Engineer Razvan-I.Cimpean@yardi.com Harrisburg
June 2023

**Harrisburg** is the **66th** largest multifamily market with **56,711** completed units and **15,304** units in development, **2,440** of which have already broken ground.