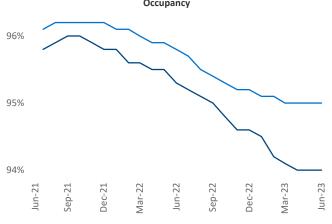

ranklin

Highlands

Contacts

Jeff Adler R
Vice President

Jeff.Adler@yardi.com Razvan-

Razvan Cimpean SEO Engineer Razvan-I.Cimpean@yardi.com Greenville
June 2023



New lease asking **rents** are at \$1,309, up 3.3% ▲ from the previous year placing Greenville at 57th overall in year-over-year rent growth.

Multifamily housing **demand** has been positive with **3,455** ▲ net units absorbed over the past twelve months. This is up **1,154** ▲ units from the previous year's gain of **2,301** ▲ absorbed units.

**Employment** in Greenville has grown by 2.5% ▲ over the past 12 months, while hourly wages have risen by 6.2% ▲ YoY to \$30.03 according to the *Bureau of Labor Statistics*.



Greenville

Spartanburg









## **DISCLAIMER**

ALTHOUGH EVERY EFFORT IS MADE TO ENSURE THE ACCURACY, TIMELINESS AND COMPLETENESS OF THE INFORMATION PROVIDED IN THIS PUBLICATION, THE INFORMATION IS PROVIDED "AS IS" AND YARDI MATRIX DOES NOT GUARANTEE, WARRANT, REPRESENT OR UNDERTAKE THAT THE INFORMATION PROVIDED IS CORRECT, ACCURATE, CURRENT OR COMPLETE. YARDI MATRIX IS NOT LIABLE FOR ANY LOSS, CLAIM, OR DEMAND ARISING DIRECTLY OR INDIRECTLY FROM ANY USE OR RELIANCE UPON THE INFORMATION CONTAINED HEREIN.

## **COPYRIGHT NOTICE**

This document, publication and/or presentation (collectively, 'document') is protected by copyright, trademark and other intellectual property laws. Use of this document is subject to the terms and conditions of Yardi Systems, Inc. dba Yardi Matrix's Terms of Use <a href="http://www.y