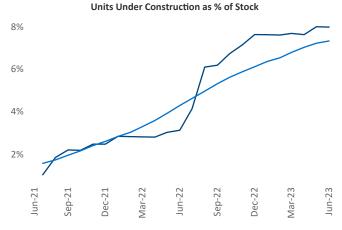

ranklin

Highlands

Contacts

Jeff Adler R
Vice President

Jeff.Adler@yardi.com Razvan-

Razvan Cimpean SEO Engineer Razvan-I.Cimpean@yardi.com Greenville
June 2023



New lease asking **rents** are at \$1,309, up 3.3% ▲ from the previous year placing Greenville at 57th overall in year-over-year rent growth.

Multifamily housing **demand** has been positive with **3,455** ▲ net units absorbed over the past twelve months. This is up **1,154** ▲ units from the previous year's gain of **2,301** ▲ absorbed units.

**Employment** in Greenville has grown by 2.5% ▲ over the past 12 months, while hourly wages have risen by 6.2% ▲ YoY to \$30.03 according to the *Bureau of Labor Statistics*.



Greenville

Spartanburg









## **DISCLAIMER**

ALTHOUGH EVERY EFFORT IS MADE TO ENSURE THE ACCURACY, TIMELINESS AND COMPLETENESS OF THE INFORMATION PROVIDED IN THIS PUBLICATION, THE INFORMATION IS PROVIDED "AS IS" AND YARDI MATRIX DOES NOT GUARANTEE, WARRANT, REPRESENT OR UNDERTAKE THAT THE INFORMATION PROVIDED IS CORRECT, ACCURATE, CURRENT OR COMPLETE. YARDI MATRIX IS NOT LIABLE FOR ANY LOSS, CLAIM, OR DEMAND ARISING DIRECTLY OR INDIRECTLY FROM ANY USE OR RELIANCE UPON THE INFORMATION CONTAINED HEREIN.

## **COPYRIGHT NOTICE**

This document, publication and/or presentation (collectively, 'document') is protected by copyright, trademark and other intellectual property laws. Use of this document is subject to the terms and conditions of Yardi Systems, Inc. dba Yardi Matrix's Terms of Use <a href="http://www.yar