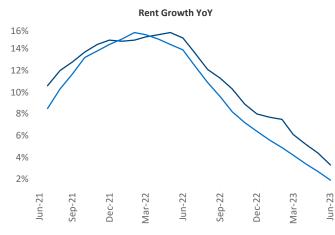

ranklin

Highlands

Contacts

Jeff Adler R
Vice President

Jeff.Adler@yardi.com Razvan-

Razvan Cimpean SEO Engineer Razvan-I.Cimpean@yardi.com Greenville
June 2023

New lease asking **rents** are at \$1,309, up 3.3% ▲ from the previous year placing Greenville at 57th overall in year-over-year rent growth.