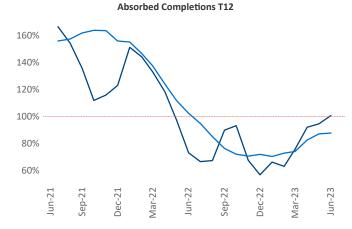

Multifamily housing **demand** has been positive with **3,455** ▲ net units absorbed over the past twelve months. This is up **1,154** ▲ units from the previous year's gain of **2,301** ▲ absorbed units.