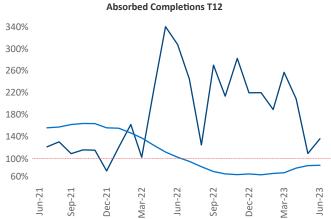

Multifamily housing **demand** has been positive with **2,105** ▲ net units absorbed over the past twelve months. This is up **355** ▲ units from the previous year's gain of **1,750** ▲ absorbed units.