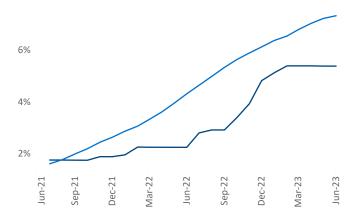

Contacts

Jeff Adler Vice President <u>Jeff.Adler@yardi.com</u> Razvan Cimpean SEO Engineer Razvan-I.Cimpean@yardi.com Grand Rapids
June 2023



New lease asking **rents** are at **\$1,258**, up **3.3%** ▲ from the previous year placing Grand Rapids at **57th** overall in year-over-year rent growth.

Multifamily housing **demand** has been positive with **2,105** ▲ net units absorbed over the past twelve months. This is up **355** ▲ units from the previous year's gain of **1,750** ▲ absorbed units.

**Employment** in Grand Rapids has grown by **2.0%** ▲ over the past 12 months, while hourly wages have risen by **1.6%** ▲ YoY to **\$29.77** according to the *Bureau of Labor Statistics*.











## **DISCLAIMER**

ALTHOUGH EVERY EFFORT IS MADE TO ENSURE THE ACCURACY, TIMELINESS AND COMPLETENESS OF THE INFORMATION PROVIDED IN THIS PUBLICATION, THE INFORMATION IS PROVIDED "AS IS" AND YARDI MATRIX DOES NOT GUARANTEE, WARRANT, REPRESENT OR UNDERTAKE THAT THE INFORMATION PROVIDED IS CORRECT, ACCURATE, CURRENT OR COMPLETE. YARDI MATRIX IS NOT LIABLE FOR ANY LOSS, CLAIM, OR DEMAND ARISING DIRECTLY OR INDIRECTLY FROM ANY USE OR RELIANCE UPON THE INFORMATION CONTAINED HEREIN.

## **COPYRIGHT NOTICE**

This document, publication and/or presentation (collectively, 'document') is protected by copyright, trademark and other intellectual property laws. Use of this document is subject to the terms and conditions of Yardi Systems, Inc. dba Yardi Matrix's Terms of Use <a href="http://www.yar