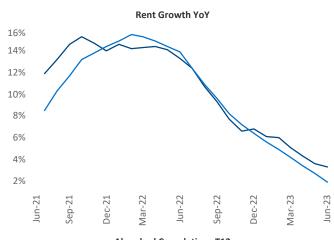

Contacts

Jeff Adler Vice President <u>Jeff.Adler@yardi.com</u> Razvan Cimpean SEO Engineer Razvan-I.Cimpean@yardi.com Grand Rapids
June 2023

New lease asking **rents** are at **\$1,258**, up **3.3%** ▲ from the previous year placing Grand Rapids at **57th** overall in year-over-year rent growth.