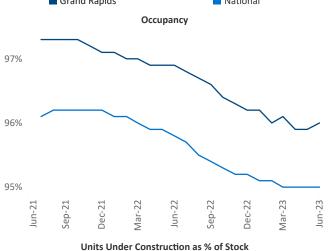

Contacts

Jeff Adler Vice President <u>Jeff.Adler@yardi.com</u> Razvan Cimpean SEO Engineer Razvan-I.Cimpean@yardi.com Grand Rapids
June 2023



New lease asking **rents** are at **\$1,258**, up **3.3%** ▲ from the previous year placing Grand Rapids at **57th** overall in year-over-year rent growth.

Multifamily housing **demand** has been positive with **2,105** ▲ net units absorbed over the past twelve months. This is up **355** ▲ units from the previous year's gain of **1,750** ▲ absorbed units.

**Employment** in Grand Rapids has grown by **2.0%** ▲ over the past 12 months, while hourly wages have risen by **1.6%** ▲ YoY to **\$29.77** according to the *Bureau of Labor Statistics*.











## **DISCLAIMER**

ALTHOUGH EVERY EFFORT IS MADE TO ENSURE THE ACCURACY, TIMELINESS AND COMPLETENESS OF THE INFORMATION PROVIDED IN THIS PUBLICATION, THE INFORMATION IS PROVIDED "AS IS" AND YARDI MATRIX DOES NOT GUARANTEE, WARRANT, REPRESENT OR UNDERTAKE THAT THE INFORMATION PROVIDED IS CORRECT, ACCURATE, CURRENT OR COMPLETE. YARDI MATRIX IS NOT LIABLE FOR ANY LOSS, CLAIM, OR DEMAND ARISING DIRECTLY OR INDIRECTLY FROM ANY USE OR RELIANCE UPON THE INFORMATION CONTAINED HEREIN.

## **COPYRIGHT NOTICE**

This document, publication and/or presentation (collectively, 'document') is protected by copyright, trademark and other intellectual property laws. Use of this document is subject to the terms and conditions of Yardi Systems, Inc. dba Yardi Matrix's Terms of Use <a href="http://www.y