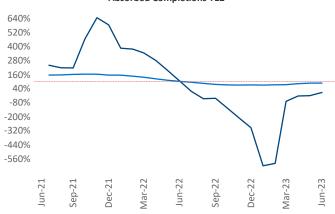

New lease asking **rents** are at \$1,026, up 4.8% ▲ from the previous year placing Fort Wayne at 35th overall in year-over-year rent growth.

Multifamily housing **demand** has been positive with **39** ▲ net units absorbed over the past twelve months. This is down **-17** ▼ units from the previous year's gain of **56** ▲ absorbed units.