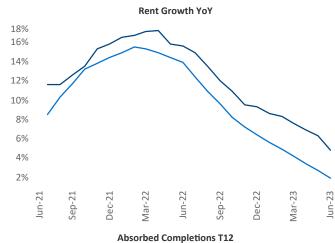

New lease asking **rents** are at \$1,026, up 4.8% ▲ from the previous year placing Fort Wayne at 35th overall in year-over-year rent growth.

Multifamily housing **demand** has been positive with **39** ▲ net units absorbed over the past twelve months. This is down **-17** ▼ units from the previous year's gain of **56** ▲ absorbed units.