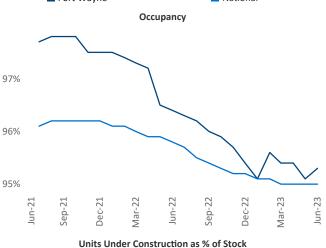

New lease asking **rents** are at \$1,026, up 4.8% ▲ from the previous year placing Fort Wayne at 35th overall in year-over-year rent growth.

Multifamily housing **demand** has been positive with **39** ▲ net units absorbed over the past twelve months. This is down **-17** ▼ units from the previous year's gain of **56** ▲ absorbed units.