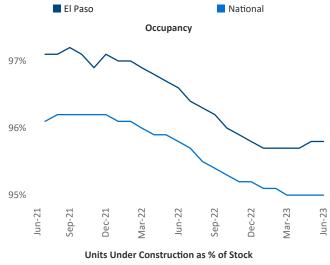

New lease asking **rents** are at \$1,054, up 6.4% ▲ from the previous year placing El Paso at 16th overall in year-over-year rent growth.

Multifamily housing **demand** has been positive with **244** ▲ net units absorbed over the past twelve months. This is up **442** ▲ units from the previous year's loss of **-198** ▼ absorbed units.