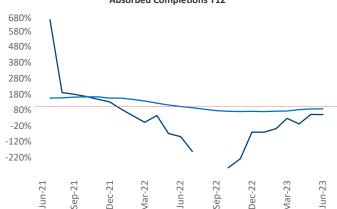

New lease asking **rents** are at \$1,054, up 6.4% ▲ from the previous year placing El Paso at 16th overall in year-over-year rent growth.

Multifamily housing **demand** has been positive with **244** ▲ net units absorbed over the past twelve months. This is up **442** ▲ units from the previous year's loss of **-198** ▼ absorbed units.