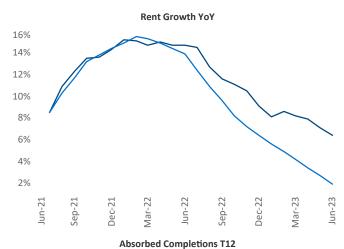

New lease asking **rents** are at \$1,054, up 6.4% ▲ from the previous year placing El Paso at 16th overall in year-over-year rent growth.

Multifamily housing **demand** has been positive with **244** ▲ net units absorbed over the past twelve months. This is up **442** ▲ units from the previous year's loss of **-198** ▼ absorbed units.