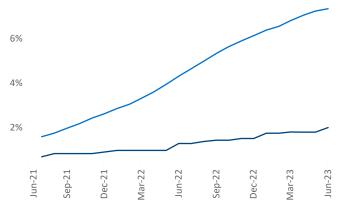

Milan

© 2023 Mapbox © OpenStreetMap

Contacts

Jeff Adler Vice President Jeff.Adler@yardi.com Razvan Cimpean SEO Engineer Razvan-I.Cimpean@yardi.com Detroit June 2023

**Detroit** is the **23rd** largest multifamily market with **216,069** completed units and **30,952** units in development, **4,315** of which have already broken ground.