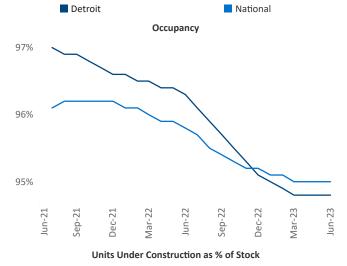

New lease asking **rents** are at **\$1,249**, up **2.6%** ▲ from the previous year placing Detroit at **68th** overall in year-over-year rent growth.

Multifamily housing **demand** has been positive with **261** ▲ net units absorbed over the past twelve months. This is down **-443** ▼ units from the previous year's gain of **704** ▲ absorbed units.