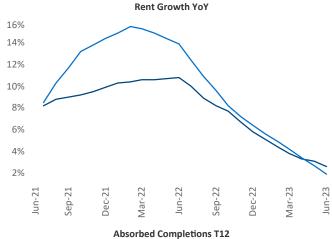

New lease asking **rents** are at **\$1,249**, up **2.6%** ▲ from the previous year placing Detroit at **68th** overall in year-over-year rent growth.

Multifamily housing **demand** has been positive with **261** ▲ net units absorbed over the past twelve months. This is down **-443** ▼ units from the previous year's gain of **704** ▲ absorbed units.