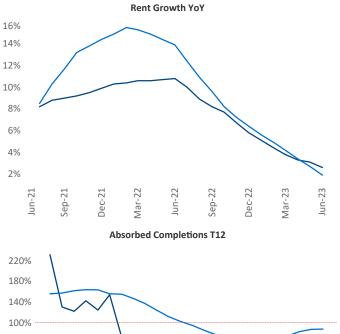

Jun-22

Detroit

June 2023

Detroit is the 23rd largest multifamily market with 216,069 completed units and 30,952 units in development, 4,315 of which have already broken ground.

New lease asking **rents** are at \$1,249, up 2.6% A from the previous year placing Detroit at 68th overall in year-over-year rent growth.

Multifamily housing demand has been positive with 261 net units absorbed over the past twelve months. This is down -443 V units from the previous year's gain of 704 absorbed units.

**Employment** in Detroit has grown by **1.1%** A over the past 12 months, while hourly wages have risen by 4.4% A YoY to \$33.94 according to the Bureau of Labor Statistics.