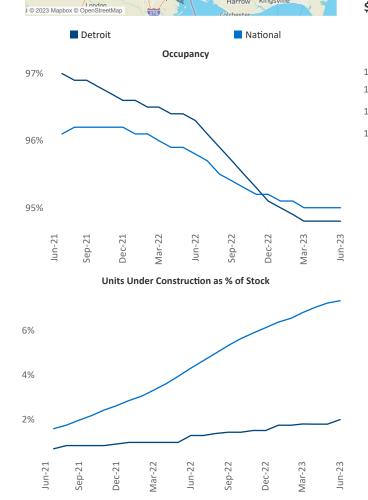

Jun-22

Detroit

June 2023

Detroit is the 23rd largest multifamily market with 216,069 completed units and 30,952 units in development, 4,315 of which have already broken ground.

New lease asking **rents** are at \$1,249, up 2.6% A from the previous year placing Detroit at 68th overall in year-over-year rent growth.

Multifamily housing demand has been positive with 261 net units absorbed over the past twelve months. This is down -443 V units from the previous year's gain of 704 absorbed units.

**Employment** in Detroit has grown by **1.1%** A over the past 12 months, while hourly wages have risen by 4.4% A YoY to \$33.94 according to the Bureau of Labor Statistics.