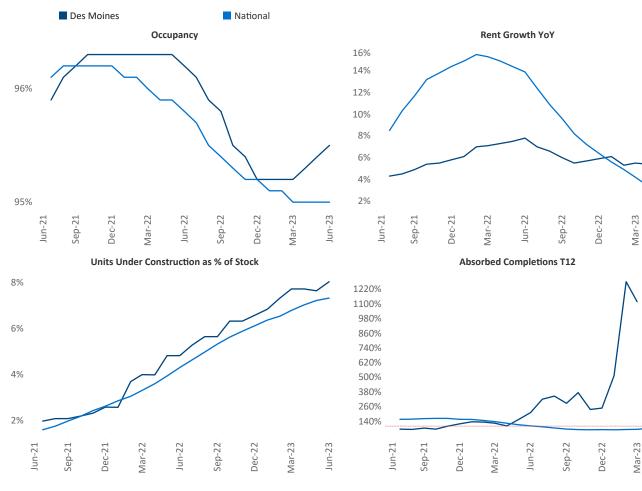

## Contacts

Jeff Adler Razvan Cimpean Vice President SEO Engineer Jeff.Adler@yardi.com Razvan-1.Cimpean@yardi.com Des Moines

June 2023

**Des Moines** is the **78th** largest multifamily market with **44,039** completed units and **13,314** units in development, **3,541** of which have already broken ground.

New lease asking **rents** are at **\$1,117**, up **5.0%** ▲ from the previous year placing Des Moines at **32nd** overall in year-over-year rent growth.

Multifamily housing **demand** has been positive with **1,324** ▲ net units absorbed over the past twelve months. This is down -689 ▼ units from the previous year's gain of **2,013** ▲ absorbed units.

**Employment** in Des Moines has grown by **1.7%** ▲ over the past 12 months, while hourly wages have fallen by **-2.0%** ▼ YoY to **\$30.72** according to the *Bureau of Labor Statistics*.

Jun-23

Jun-23