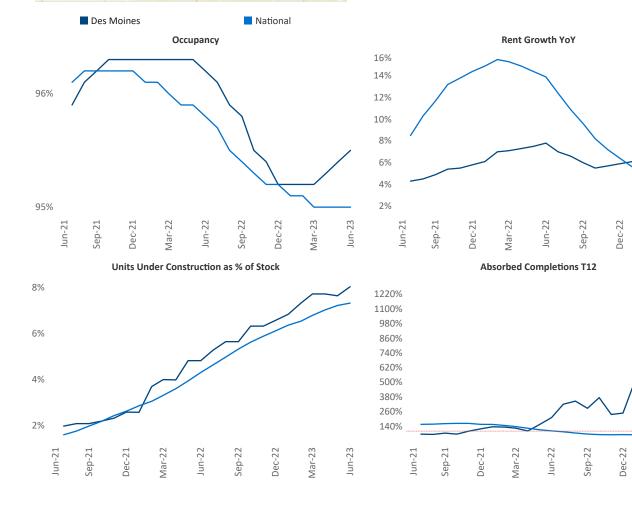

SEO Engineer

Razvan-I.Cimpean@yardi.com

**Des Moines** 

June 2023

**Des Moines** is the **78th** largest multifamily market with **44,039** completed units and **13,314** units in development, **3,541** of which have already broken ground.

New lease asking **rents** are at **\$1,117**, up **5.0%** ▲ from the previous year placing Des Moines at **32nd** overall in year-over-year rent growth.

Multifamily housing **demand** has been positive with **1,324** ▲ net units absorbed over the past twelve months. This is down -689 ▼ units from the previous year's gain of **2,013** ▲ absorbed units.