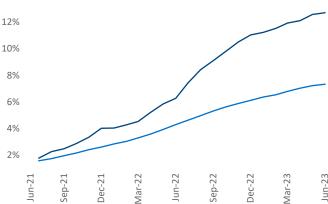

New lease asking **rents** are at \$1,932, up 0.7% ▲ from the previous year placing Denver at 94th overall in year-over-year rent growth.

Multifamily housing **demand** has been positive with **9,448** ▲ net units absorbed over the past twelve months. This is up **550** ▲ units from the previous year's gain of **8,898** ▲ absorbed units.