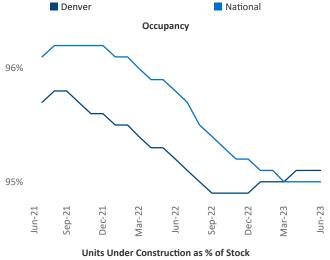

New lease asking **rents** are at \$1,932, up 0.7% ▲ from the previous year placing Denver at 94th overall in year-over-year rent growth.

Multifamily housing **demand** has been positive with **9,448** ▲ net units absorbed over the past twelve months. This is up **550** ▲ units from the previous year's gain of **8,898** ▲ absorbed units.