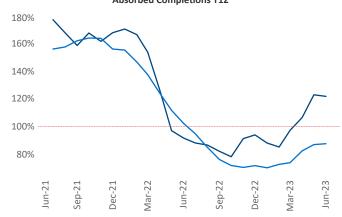

New lease asking **rents** are at \$1,932, up 0.7% ▲ from the previous year placing Denver at 94th overall in year-over-year rent growth.

Multifamily housing **demand** has been positive with **9,448** ▲ net units absorbed over the past twelve months. This is up **550** ▲ units from the previous year's gain of **8,898** ▲ absorbed units.