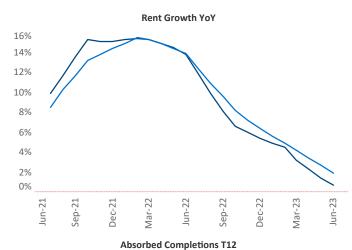

New lease asking **rents** are at \$1,932, up 0.7% ▲ from the previous year placing Denver at 94th overall in year-over-year rent growth.

Multifamily housing **demand** has been positive with **9,448** ▲ net units absorbed over the past twelve months. This is up **550** ▲ units from the previous year's gain of **8,898** ▲ absorbed units.