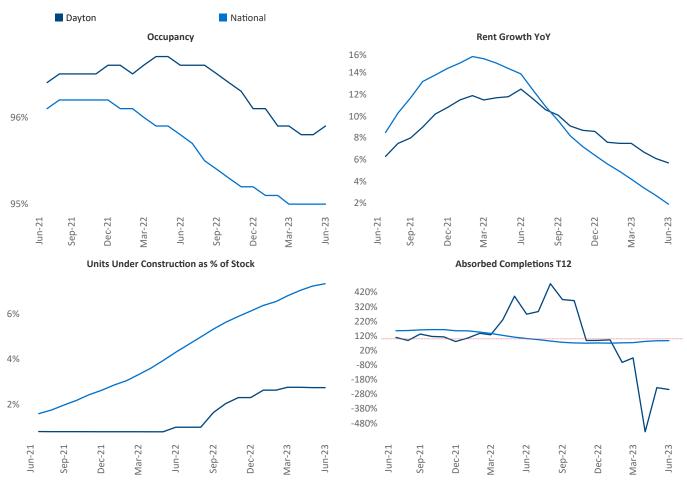

New lease asking **rents** are at \$1,065, up 5.7% ▲ from the previous year placing Dayton at 25th overall in year-over-year rent growth.

Multifamily housing **demand** has been negative with -1,094 ▼ net units absorbed over the past twelve months. This is down -3,085 ▼ units from the previous year's gain of 1,991 ▲ absorbed units.

Employment in Dayton has grown by 2.1% ▲ over the past 12 months, while hourly wages have risen by 2.9% ▲ YoY to \$29.92 according to the *Bureau of Labor Statistics*.