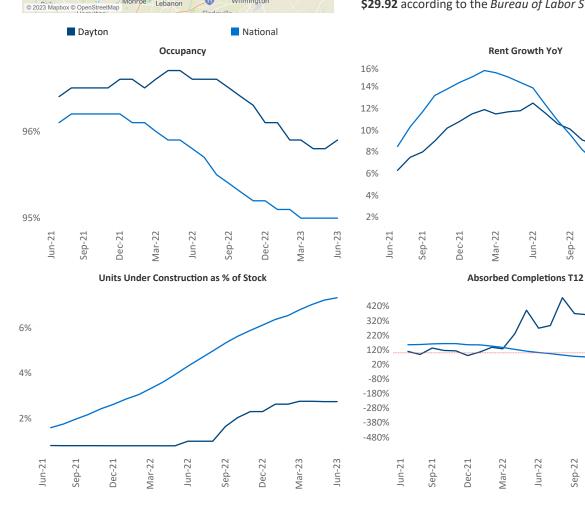

Sidney

Lockington

Piqua Fletch

Dayton

Lebanon

Dayton

June 2023

Dayton is the 74th largest multifamily market with 49,188 completed units and 8,844 units in development, 1,347 of which have already broken ground.

New lease asking **rents** are at \$1,065, up 5.7% A from the previous year placing Dayton at 25th overall in year-over-year rent growth.

Multifamily housing demand has been negative with -1,094 **v** net units absorbed over the past twelve months. This is down -3,085 v units from the previous year's gain of **1,991** A absorbed units.

12 months, while hourly wages have risen by 2.9% A YoY to \$29.92 according to the Bureau of Labor Statistics.

Sep-22

Dec-22

Dec-22

Sep-22

Mar-23

Jun-23

Jun-23

Mar-23

**Employment** in Dayton has grown by **2.1% •** over the past