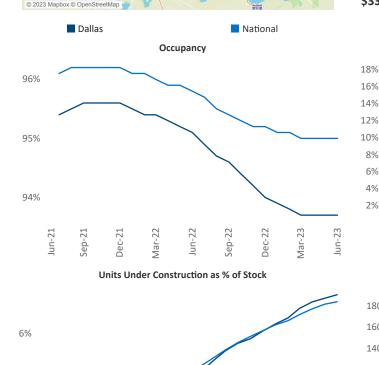

June 2023

Dallas is the 1st largest multifamily market with 841,470 completed units and 215,774 units in development, 64,120 of which have already broken ground.

New lease asking **rents** are at **\$1,567**, up **0.9%** from the previous year placing Dallas at 93rd overall in year-over-year rent growth.

Multifamily housing demand has been positive with **11,994** ▲ net units absorbed over the past twelve months. This is down **-12,838** ▼ units from the previous year's gain of **24,832** A absorbed units.

**Employment** in Dallas has grown by **5.0%** over the past 12 months, while hourly wages have risen by 2.9% A YoY to \$33.74 according to the Bureau of Labor Statistics.

**Rent Growth YoY** 

Jun-22

Sep-22