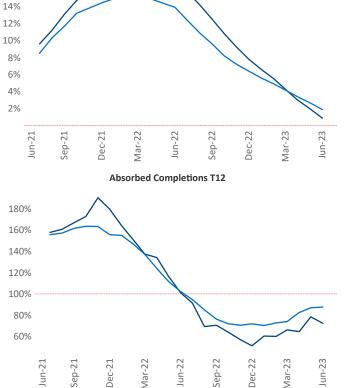

June 2023

Dallas is the 1st largest multifamily market with 841,470 completed units and 215,774 units in development, 64,120 of which have already broken ground.

New lease asking **rents** are at **\$1,567**, up **0.9%** from the previous year placing Dallas at 93rd overall in year-over-year rent growth.

Multifamily housing demand has been positive with **11,994** ▲ net units absorbed over the past twelve months. This is down **-12,838** ▼ units from the previous year's gain of **24,832** A absorbed units.