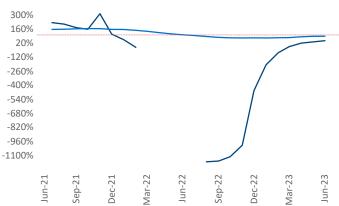

New lease asking **rents** are at \$1,158, up 1.0% ▲ from the previous year placing Corpus Christi at 91st overall in year-over-year rent growth.

Multifamily housing **demand** has been positive with **237** ▲ net units absorbed over the past twelve months. This is up **1,115** ▲ units from the previous year's loss of **-878** ▼ absorbed units.