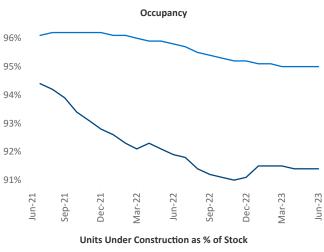

New lease asking **rents** are at \$1,158, up 1.0% ▲ from the previous year placing Corpus Christi at 91st overall in year-over-year rent growth.

Multifamily housing **demand** has been positive with **237** ▲ net units absorbed over the past twelve months. This is up **1,115** ▲ units from the previous year's loss of **-878** ▼ absorbed units.