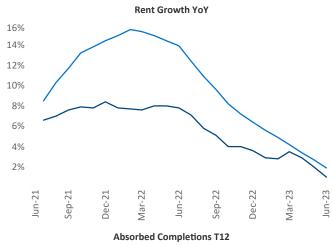

New lease asking **rents** are at \$1,158, up 1.0% ▲ from the previous year placing Corpus Christi at 91st overall in year-over-year rent growth.

Multifamily housing **demand** has been positive with **237** ▲ net units absorbed over the past twelve months. This is up **1,115** ▲ units from the previous year's loss of **-878** ▼ absorbed units.