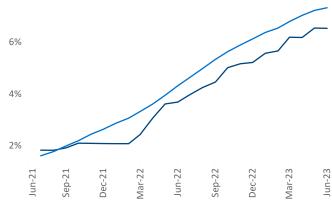

New lease asking **rents** are at \$1,257, up 4.2% ▲ from the previous year placing Columbus at 45th overall in year-over-year rent growth.

Multifamily housing **demand** has been positive with **1,587** ▲ net units absorbed over the past twelve months. This is down -6,278 ▼ units from the previous year's gain of **7,865** ▲ absorbed units.