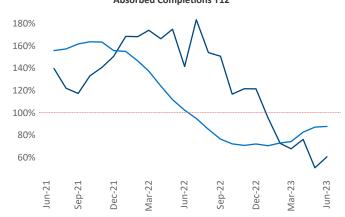

New lease asking **rents** are at \$1,257, up 4.2% ▲ from the previous year placing Columbus at 45th overall in year-over-year rent growth.

Multifamily housing **demand** has been positive with **1,587** ▲ net units absorbed over the past twelve months. This is down -6,278 ▼ units from the previous year's gain of **7,865** ▲ absorbed units.