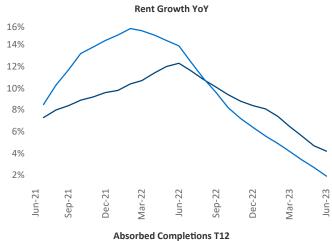

New lease asking **rents** are at \$1,257, up 4.2% ▲ from the previous year placing Columbus at 45th overall in year-over-year rent growth.

Multifamily housing **demand** has been positive with **1,587** ▲ net units absorbed over the past twelve months. This is down -6,278 ▼ units from the previous year's gain of **7,865** ▲ absorbed units.