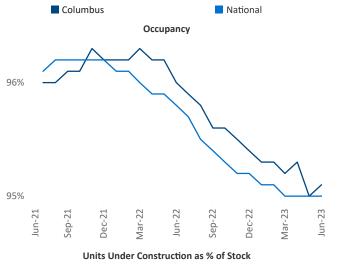

New lease asking **rents** are at \$1,257, up 4.2% ▲ from the previous year placing Columbus at 45th overall in year-over-year rent growth.

Multifamily housing **demand** has been positive with **1,587** ▲ net units absorbed over the past twelve months. This is down -6,278 ▼ units from the previous year's gain of **7,865** ▲ absorbed units.